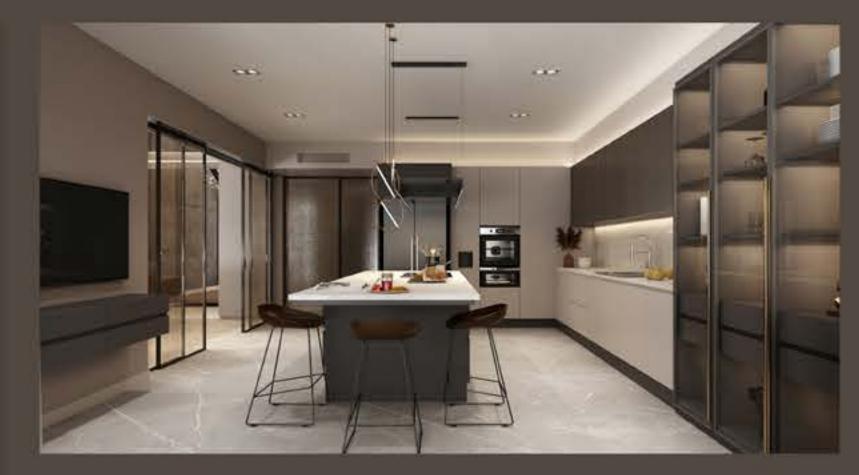

# KITCHEN / WINTER GARDEN

The Master Suite is designed for your comfort. It is 57 m2 and has a bedroom, a dressing room, a balcony overlooking the pool and the garden,a bathroom and a private sauna area.

### BUILDING COMPLEX FEATURES

- Each villa is on an area of 750 m2.
- 520 m2 gross area.
- 4+1+1 rooms, Kitchen, Winter Garden, Pantry, Laundry Room, Terrace, Pool, Garden and Parking in the house for 2 cars.
- Bathroom and wc in each room.
- 7 m high ceilings in the entrance and living room.
- Durable, heat and sound insulated building facades, all mechanically coated with ceramic.
- Private winter garden connected to the kitchen, which can be used both in summer and winter, in conjunction with the pools and the ground terrace.
- Underfloor heating.
- Top cooling.
- Fingerprint locked, dust and sound proof 3m high steel door specially made for the project.
- Kitchen furniture, hood, oven and stove.
- Wooden doors specially made for the project.
- Soundproof walls between all rooms.
- Parking area for 2 cars with direct access to the house.
- Specially illuminated pool with 30 m2 infinity waterfall.
- Charging station for electric vehicles.
- Specially designed facade lighting system.
- Possibility to sit outside without being affected by the sun and rain, with large pergolas.
- Possibility of being protected from rain and sun for 356 days, thanks to a wide eaves.
- Large and spacious ground terraces and outdoor sitting areas.
- Durable breathing walls that are not painted.
- Wide bathrooms with high ceilings.
- Wide elevator suitable for wheelchairs.
- Dressing room with details such as clocks, clothes, shoes, etc.
- Automatic blinds.
- Cloakroom in the hallway.
- Guest toilet.
- Garden landscape area.
- Panoramic minimalist aluminum frame.
- Special design barrier-free passages with special gutter application against rain.