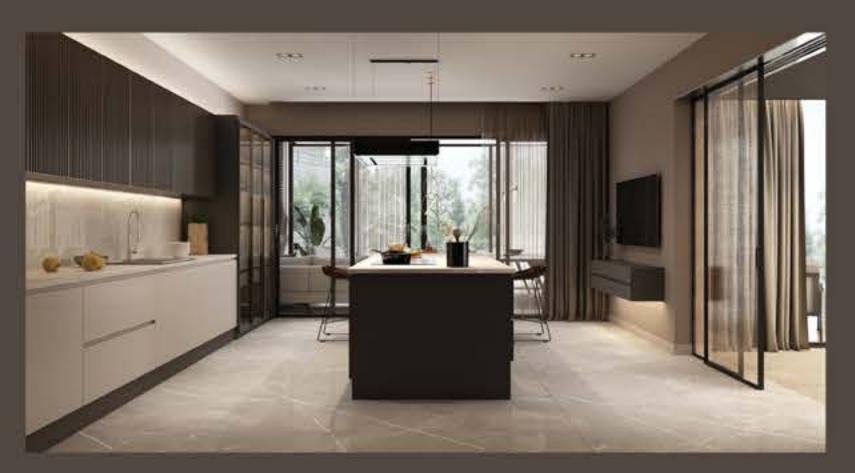

# KITCHEN / WINTER GARDEN

The Master Suite is designed for your comfort. It is 57 m2 and has a bedroom, a dressing room, a balcony overlooking the pool and the garden,a bathroom and a private sauna area.

### BUILDING COMPLEX FEATURES

- Each villa is on an area of 750 m2.
- 520 m2 gross area.
- 4+1+1 rooms, Kitchen, Winter Garden, Pantry, Laundry Room, Terrace, Pool, Garden and Parking in the house for 2 cars.
- Bathroom and wc in each room.
- 7 m high ceilings in the entrance and living room.
- Durable, heat and sound insulated building facades, all mechanically coated with ceramic.
- Private winter garden connected to the kitchen, which can be used both in summer and winter, in conjunction with the pools and the ground terrace.
- Underfloor heating.
- Top cooling.
- Fingerprint locked, dust and sound proof 3m high steel door specially made for the project.
- Kitchen furniture, hood, oven and stove.
- Wooden doors specially made for the project.
- Soundproof walls between all rooms.
- Parking area for 2 cars with direct access to the house.
- Specially illuminated pool with 30 m2 infinity waterfall.
- Charging station for electric vehicles.
- Specially designed facade lighting system.
- Possibility to sit outside without being affected by the sun and rain, with large pergolas.
- Possibility of being protected from rain and sun for 356 days, thanks to a wide eaves.
- Large and spacious ground terraces and outdoor sitting areas.
- Durable breathing walls that are not painted.
- Wide bathrooms with high ceilings.
- Wide elevator suitable for wheelchairs.
- Dressing room with details such as clocks, clothes, shoes, etc.
- Automatic blinds.
- Cloakroom in the hallway.
- Guest toilet.
- Garden landscape area.
- Panoramic minimalist aluminum frame.
- Special design barrier-free passages with special gutter application against rain.