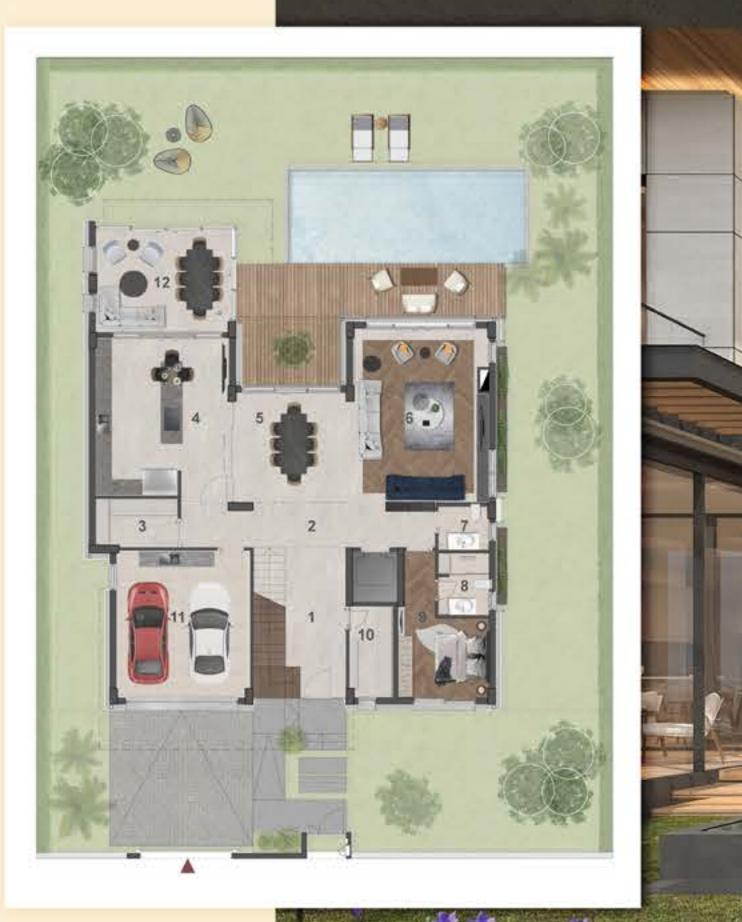

# GROUND FLOOR PLAN

| Entrance Hall               | : 20 m <sup>2</sup>  |
|-----------------------------|----------------------|
| Living and Dining Area      | : 67 m <sup>2</sup>  |
|                             |                      |
| Total Kitchen Area          | : 59 m²              |
| Winter Garden               | :18 m <sup>2</sup>   |
| Pantry                      | : 6,5 m <sup>2</sup> |
|                             |                      |
| Garage                      | : 28 m²              |
| Cloak Room                  | :6 m <sup>2</sup>    |
| Elevator                    | :4 m <sup>2</sup>    |
| WC                          | : 4 m <sup>2</sup>   |
|                             |                      |
| Total Area of Guest Bedroom | : 20 m <sup>2</sup>  |
|                             |                      |

| Total Private Garden Area | : 460 m <sup>2</sup> |
|---------------------------|----------------------|
| Pool                      | : 32 m <sup>2</sup>  |
| Terrace                   | : 29 m <sup>2</sup>  |
|                           |                      |