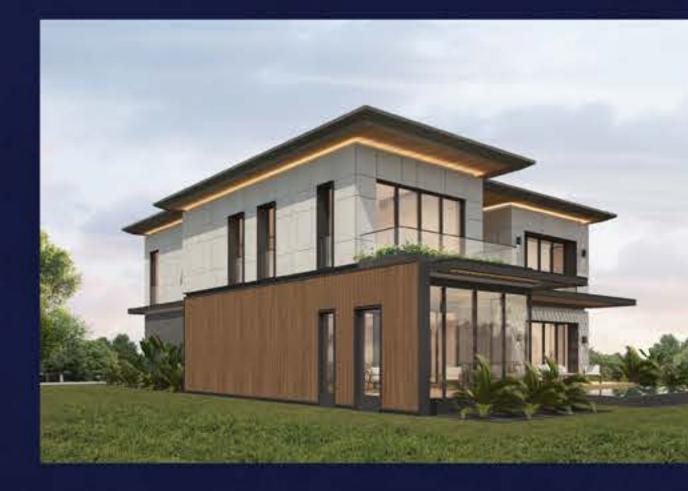

### BUILDING COMPLEX FEATURES

- Each villa is on an area of 750 m2.
- 520 m2 gross area.
- 4+1+1 rooms, Kitchen, Winter Garden, Pantry, Laundry Room, Terrace, Pool, Garden and Parking in the house for 2 cars.
- Bathroom and wc in each room.
- 7 m high ceilings in the entrance and living room.
- Durable, heat and sound insulated building facades, all mechanically coated with ceramic.
- Private winter garden connected to the kitchen, which can be used both in summer and winter, in conjunction with the pools and the ground terrace.
- Underfloor heating.
- Top cooling.
- Fingerprint locked, dust and sound proof 3m high steel door specially made for the project.
- Kitchen furniture, hood, oven and stove.
- Wooden doors specially made for the project.
- Soundproof walls between all rooms.
- Parking area for 2 cars with direct access to the house.
- Specially illuminated pool with 30 m2 infinity waterfall.
- Charging station for electric vehicles.
- Specially designed facade lighting system.
- Possibility to sit outside without being affected by the sun and rain, with large pergolas.
- Possibility of being protected from rain and sun for 356 days, thanks to a wide eaves.
- Large and spacious ground terraces and outdoor sitting areas.
- Durable breathing walls that are not painted.
- Wide bathrooms with high ceilings.
- Wide elevator suitable for wheelchairs.
- Dressing room with details such as clocks, clothes, shoes, etc.
- Automatic blinds.
- Cloakroom in the hallway.
- Guest toilet.
- Garden landscape area.
- Panoramic minimalist aluminum frame.
- Special design barrier-free passages with special gutter application against rain.