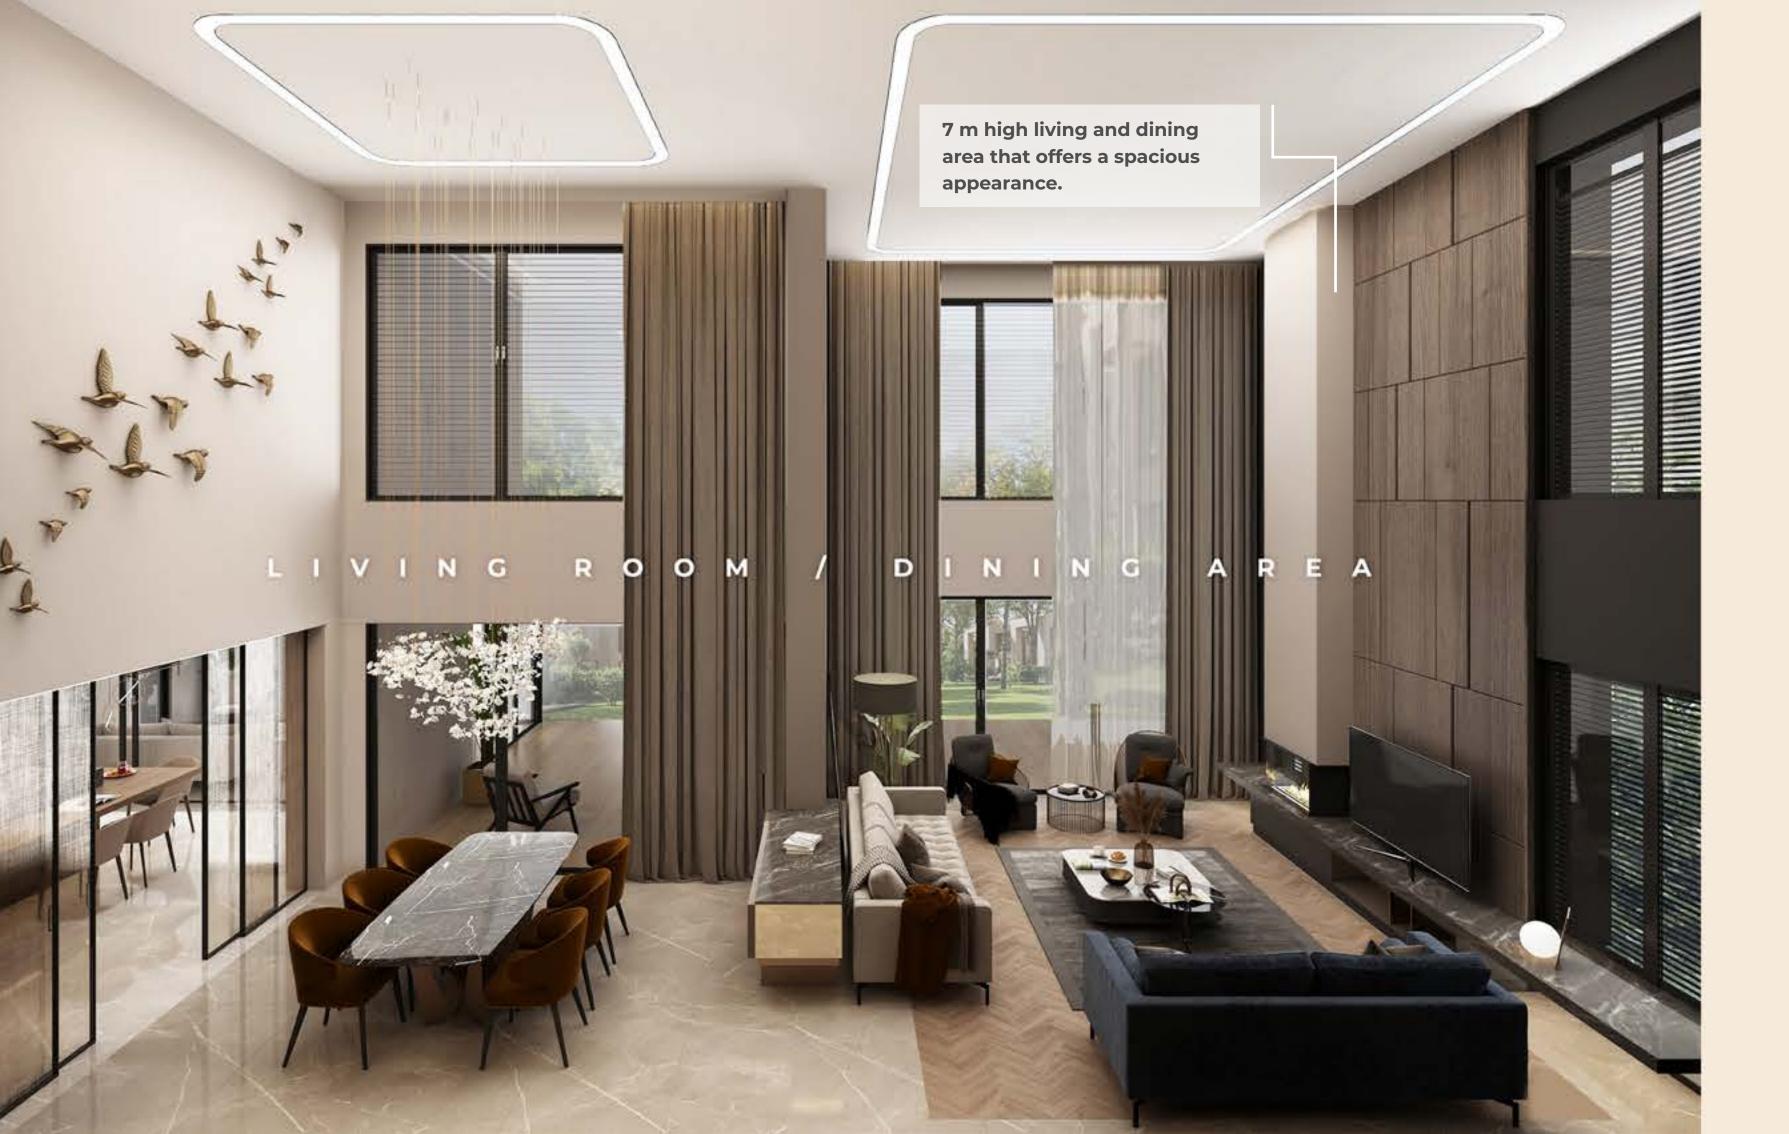

### BUILDING COMPLEX FEATURES

- Each villa is on an area of 750 m2.
- 520 m2 gross area.
- 4+1+1 rooms, Kitchen, Winter Garden, Pantry, Laundry Room, Terrace, Pool, Garden and Parking in the house for 2 cars.
- Bathroom and wc in each room.
- 7 m high ceilings in the entrance and living room.
- Durable, heat and sound insulated building facades, all mechanically coated with ceramic.
- Private winter garden connected to the kitchen, which can be used both in summer and winter, in conjunction with the pools and the ground terrace.
- Underfloor heating.
- Top cooling.
- Fingerprint locked, dust and sound proof 3m high steel door specially made for the project.
- Kitchen furniture, hood, oven and stove.
- Wooden doors specially made for the project.
- Soundproof walls between all rooms.
- Parking area for 2 cars with direct access to the house.
- Specially illuminated pool with 30 m2 infinity waterfall.
- Charging station for electric vehicles.
- Specially designed facade lighting system.
- Possibility to sit outside without being affected by the sun and rain, with large pergolas.
- Possibility of being protected from rain and sun for 356 days, thanks to a wide eaves.
- Large and spacious ground terraces and outdoor sitting areas.
- Durable breathing walls that are not painted.
- Wide bathrooms with high ceilings.
- Wide elevator suitable for wheelchairs.
- Dressing room with details such as clocks, clothes, shoes, etc.
- Automatic blinds.
- Cloakroom in the hallway.
- Guest toilet.
- Garden landscape area.
- Panoramic minimalist aluminum frame.
- Special design barrier-free passages with special gutter application against rain.