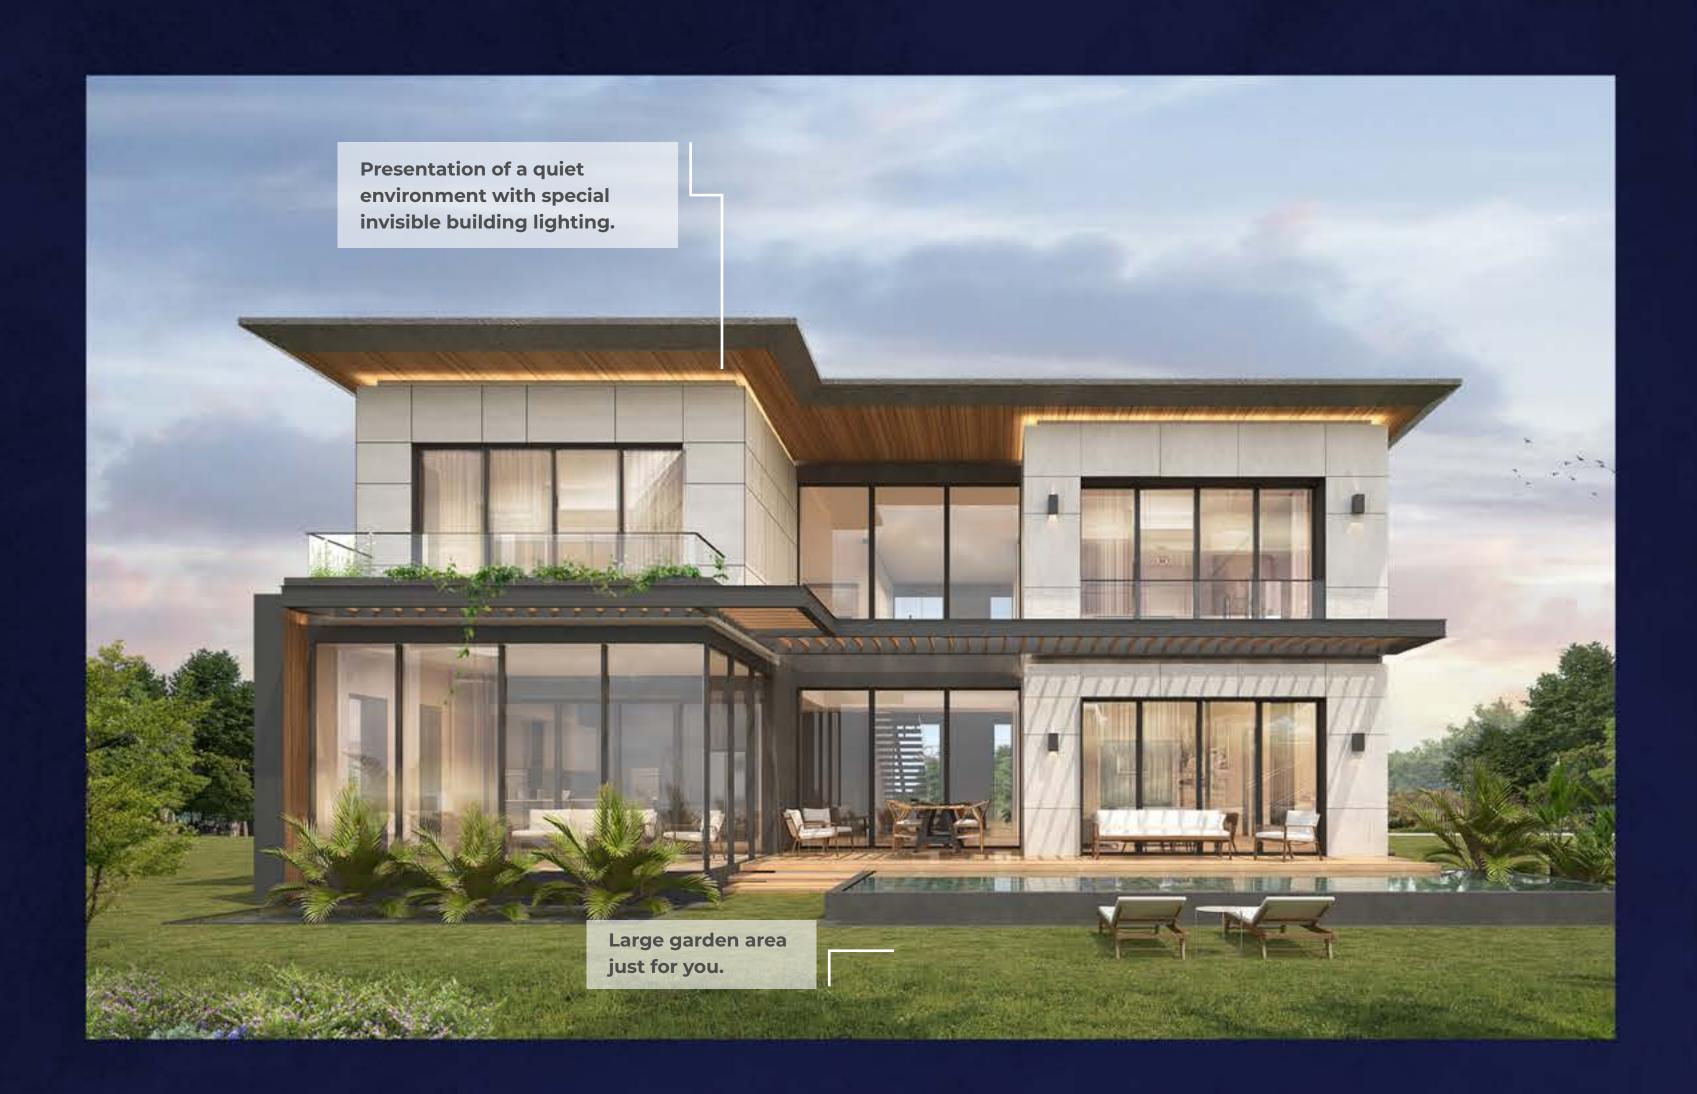

### BUILDING COMPLEX FEATURES

- Each villa is on an area of 750 m2.
- 520 m2 gross area.
- 4+1+1 rooms, Kitchen, Winter Garden, Pantry, Laundry Room, Terrace, Pool, Garden and Parking in the house for 2 cars.
- Bathroom and wc in each room.
- 7 m high ceilings in the entrance and living room.
- Durable, heat and sound insulated building facades, all mechanically coated with ceramic.
- Private winter garden connected to the kitchen, which can be used both in summer and winter, in conjunction with the pools and the ground terrace.
- Underfloor heating.
- Top cooling.
- Fingerprint locked, dust and sound proof 3m high steel door specially made for the project.
- Kitchen furniture, hood, oven and stove.
- Wooden doors specially made for the project.
- Soundproof walls between all rooms.
- Parking area for 2 cars with direct access to the house.
- Specially illuminated pool with 30 m2 infinity waterfall.
- Charging station for electric vehicles.
- Specially designed facade lighting system.
- Possibility to sit outside without being affected by the sun and rain, with large pergolas.
- Possibility of being protected from rain and sun for 356 days, thanks to a wide eaves.
- Large and spacious ground terraces and outdoor sitting areas.
- Durable breathing walls that are not painted.
- Wide bathrooms with high ceilings.
- Wide elevator suitable for wheelchairs.
- Dressing room with details such as clocks, clothes, shoes, etc.
- Automatic blinds.
- Cloakroom in the hallway.
- Guest toilet.
- Garden landscape area.
- Panoramic minimalist aluminum frame.
- Special design barrier-free passages with special gutter application against rain.

#### **VILLA FEATURES**

Durable breathing walls that are not painted.

- PLASTER APPLICATION AND WATERPROOFING
- PUMICE WALL COATING
- STEEL CONSTRUCTION BEARERS
- ANCHORING ELEMENTS
- CERAMIC FACADE LINING