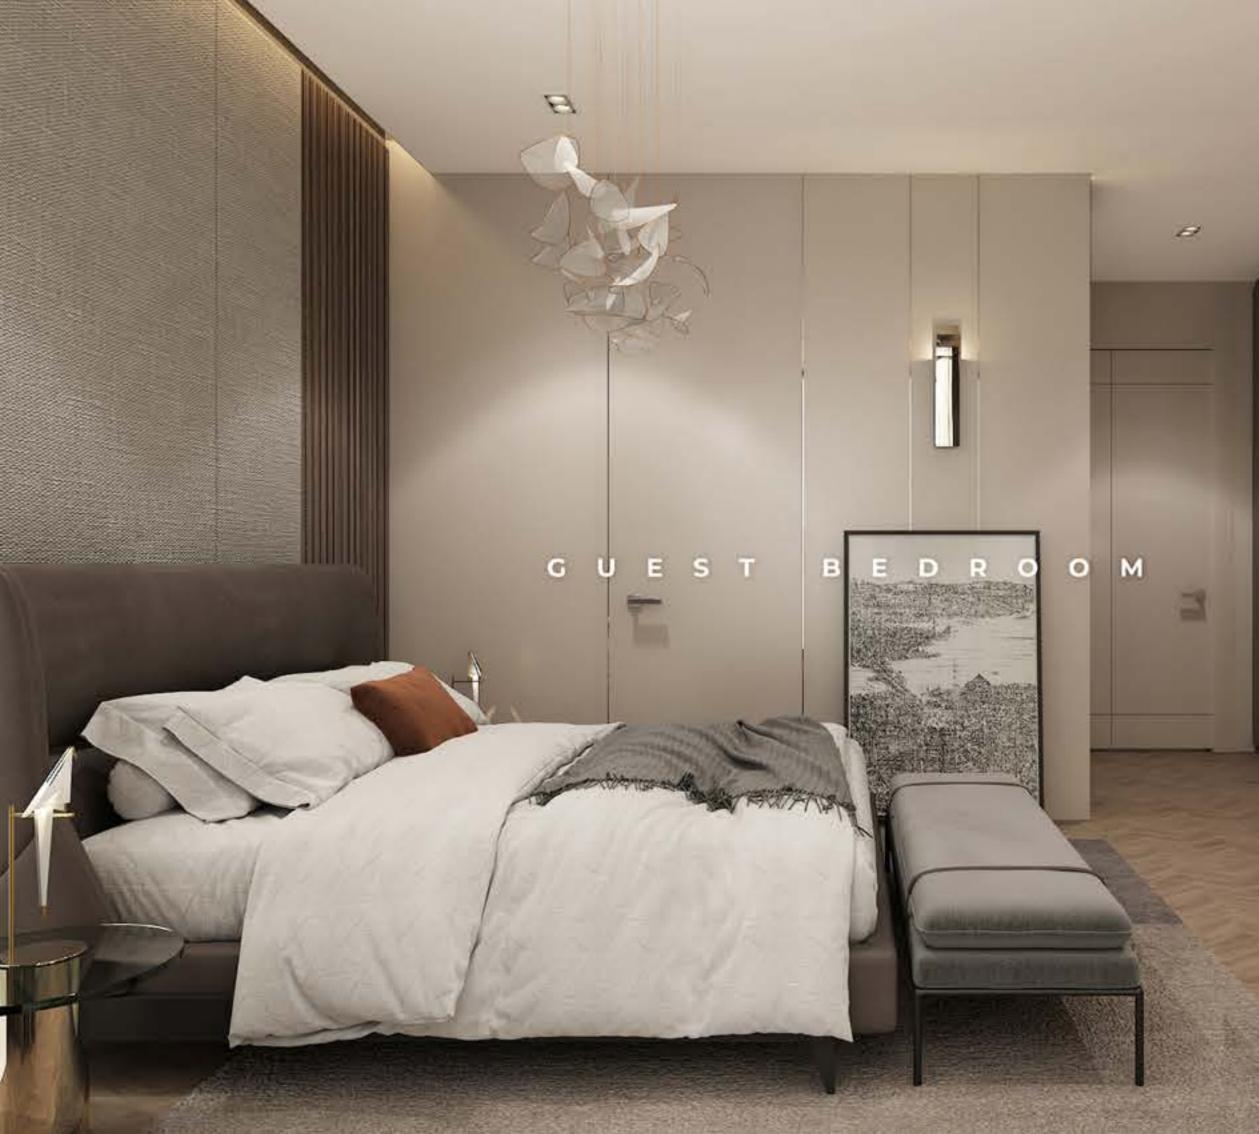

# GROUND FLOOR PLAN

| Entrance Hall               | : 20 m <sup>2</sup>  |
|-----------------------------|----------------------|
| Living and Dining Area      | : 67 m <sup>2</sup>  |
|                             |                      |
| Total Kitchen Area          | : 59 m²              |
| Winter Garden               | :18 m <sup>2</sup>   |
| Pantry                      | : 6,5 m <sup>2</sup> |
|                             |                      |
| Garage                      | : 28 m²              |
| Cloak Room                  | :6 m <sup>2</sup>    |
| Elevator                    | :4 m <sup>2</sup>    |
| WC                          | : 4 m <sup>2</sup>   |
|                             |                      |
| Total Area of Guest Bedroom | : 20 m <sup>2</sup>  |
|                             |                      |