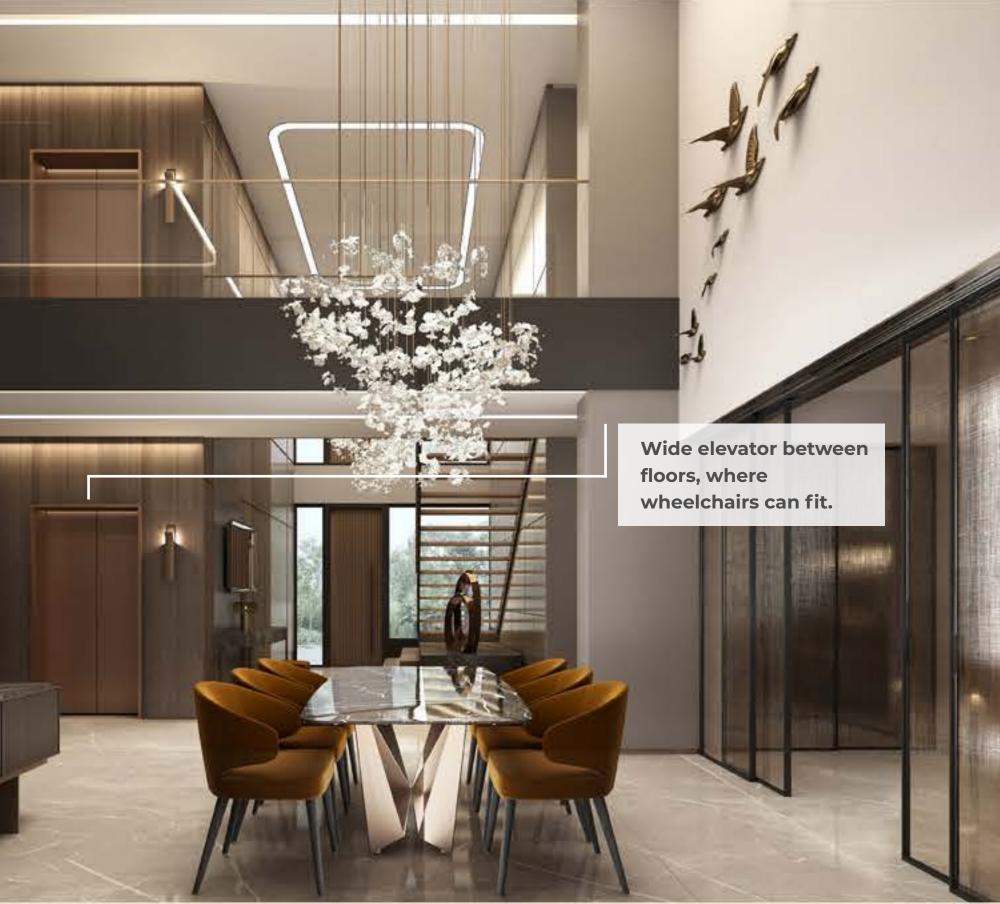

### BUILDING COMPLEX FEATURES

- Each villa is on an area of 750 m2.
- 520 m2 gross area.
- 4+1+1 rooms, Kitchen, Winter Garden, Pantry, Laundry Room, Terrace, Pool, Garden and Parking in the house for 2 cars.
- Bathroom and wc in each room.
- 7 m high ceilings in the entrance and living room.
- Durable, heat and sound insulated building facades, all mechanically coated with ceramic.
- Private winter garden connected to the kitchen, which can be used both in summer and winter, in conjunction with the pools and the ground terrace.
- Underfloor heating.
- Top cooling.
- Fingerprint locked, dust and sound proof 3m high steel door specially made for the project.
- Kitchen furniture, hood, oven and stove.
- Wooden doors specially made for the project.
- Soundproof walls between all rooms.
- Parking area for 2 cars with direct access to the house.
- Specially illuminated pool with 30 m2 infinity waterfall.
- Charging station for electric vehicles.
- Specially designed facade lighting system.
- Possibility to sit outside without being affected by the sun and rain, with large pergolas.
- Possibility of being protected from rain and sun for 356 days, thanks to a wide eaves.
- Large and spacious ground terraces and outdoor sitting areas.
- Durable breathing walls that are not painted.
- Wide bathrooms with high ceilings.
- Wide elevator suitable for wheelchairs.
- Dressing room with details such as clocks, clothes, shoes, etc.
- Automatic blinds.
- Cloakroom in the hallway.
- Guest toilet.
- Garden landscape area.
- Panoramic minimalist aluminum frame.
- Special design barrier-free passages with special gutter application against rain.