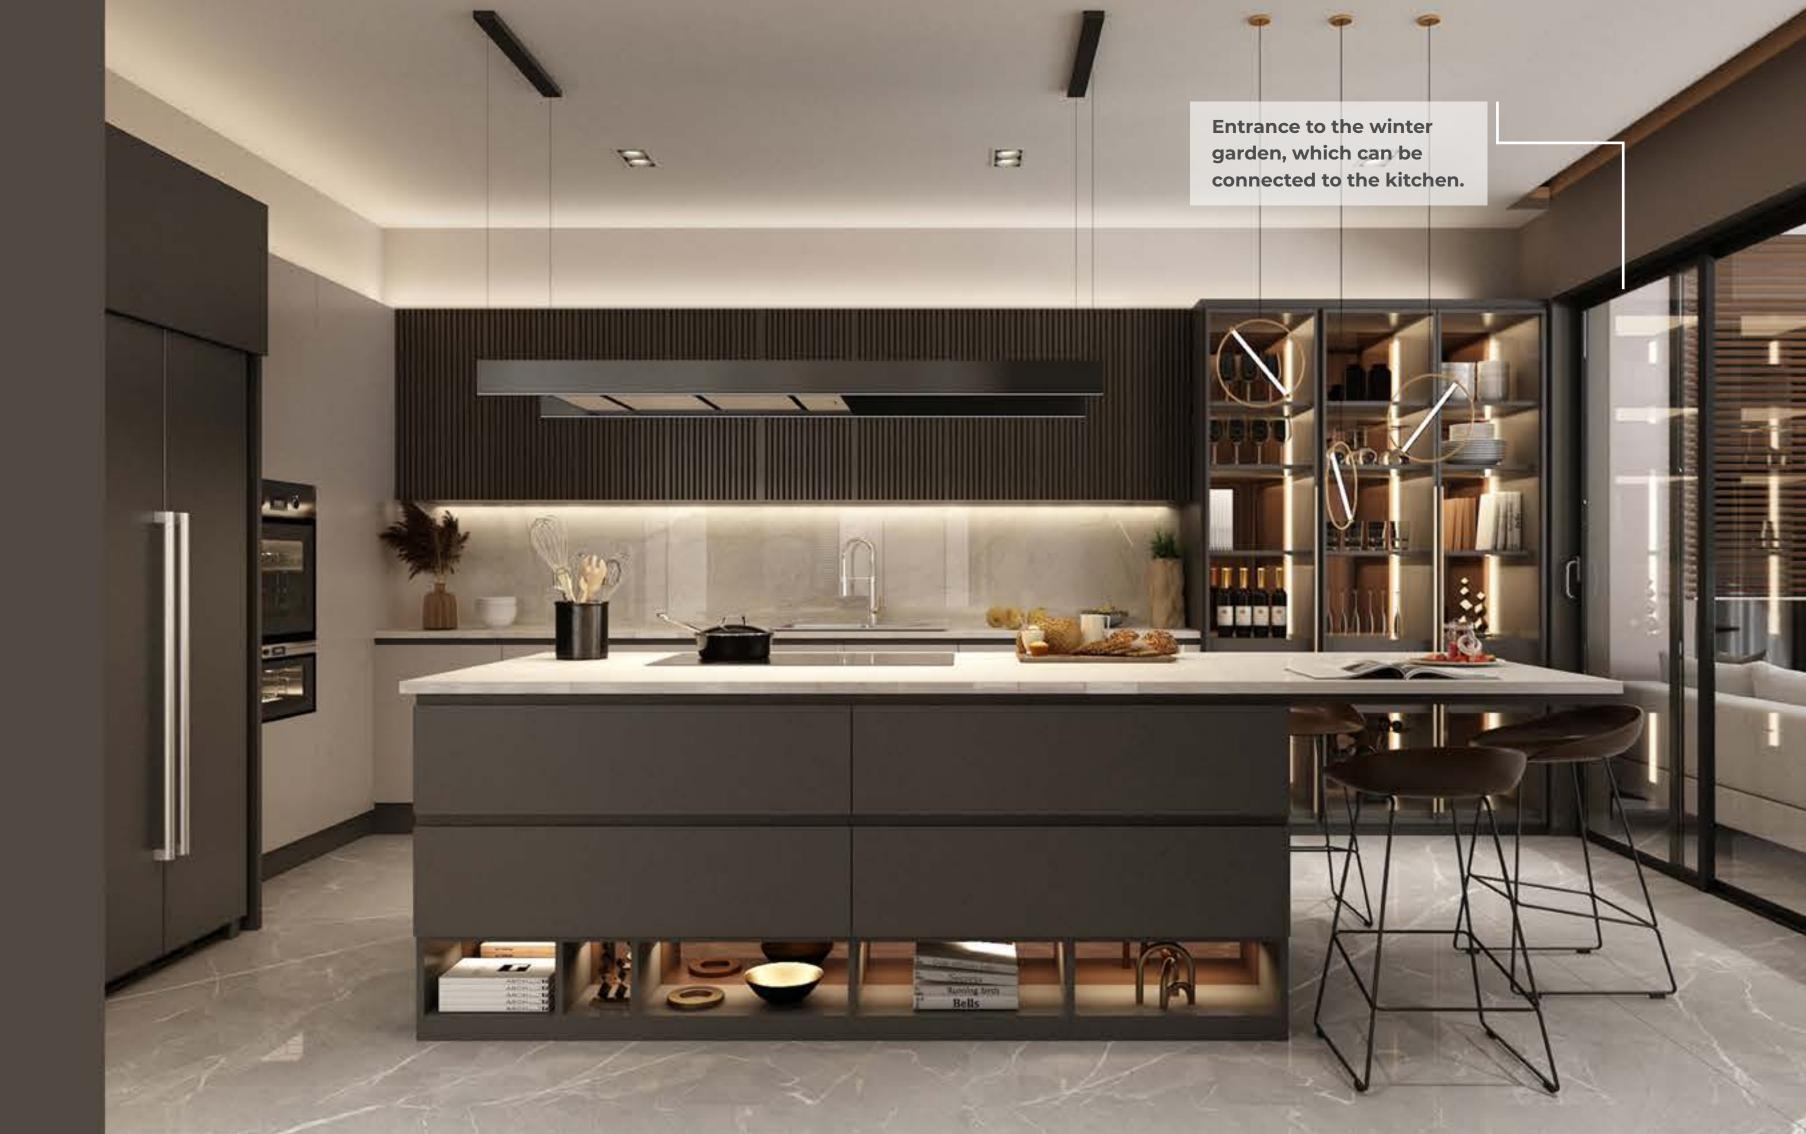

# KITCHEN / WINTER GARDEN

The Master Suite is designed for your comfort. It is 57 m2 and has a bedroom, a dressing room, a balcony overlooking the pool and the garden,a bathroom and a private sauna area.

### BUILDING COMPLEX FEATURES

- Each villa is on an area of 750 m2.
- 520 m2 gross area.
- 4+1+1 rooms, Kitchen, Winter Garden, Pantry, Laundry Room, Terrace, Pool, Garden and Parking in the house for 2 cars.
- Bathroom and wc in each room.
- 7 m high ceilings in the entrance and living room.
- Durable, heat and sound insulated building facades, all mechanically coated with ceramic.
- Private winter garden connected to the kitchen, which can be used both in summer and winter, in conjunction with the pools and the ground terrace.
- Underfloor heating.
- Top cooling.
- Fingerprint locked, dust and sound proof 3m high steel door specially made for the project.
- Kitchen furniture, hood, oven and stove.
- Wooden doors specially made for the project.
- Soundproof walls between all rooms.
- Parking area for 2 cars with direct access to the house.
- Specially illuminated pool with 30 m2 infinity waterfall.
- Charging station for electric vehicles.
- Specially designed facade lighting system.
- Possibility to sit outside without being affected by the sun and rain, with large pergolas.
- Possibility of being protected from rain and sun for 356 days, thanks to a wide eaves.
- Large and spacious ground terraces and outdoor sitting areas.
- Durable breathing walls that are not painted.
- Wide bathrooms with high ceilings.
- Wide elevator suitable for wheelchairs.
- Dressing room with details such as clocks, clothes, shoes, etc.
- Automatic blinds.
- Cloakroom in the hallway.
- Guest toilet.
- Garden landscape area.
- Panoramic minimalist aluminum frame.
- Special design barrier-free passages with special gutter application against rain.