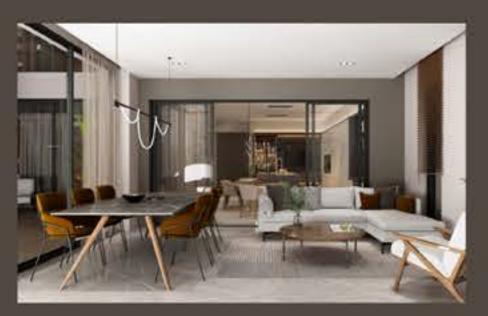

# KITCHEN / WINTER GARDEN

The Master Suite is designed for your comfort. It is 57 m2 and has a bedroom, a dressing room, a balcony overlooking the pool and the garden,a bathroom and a private sauna area.