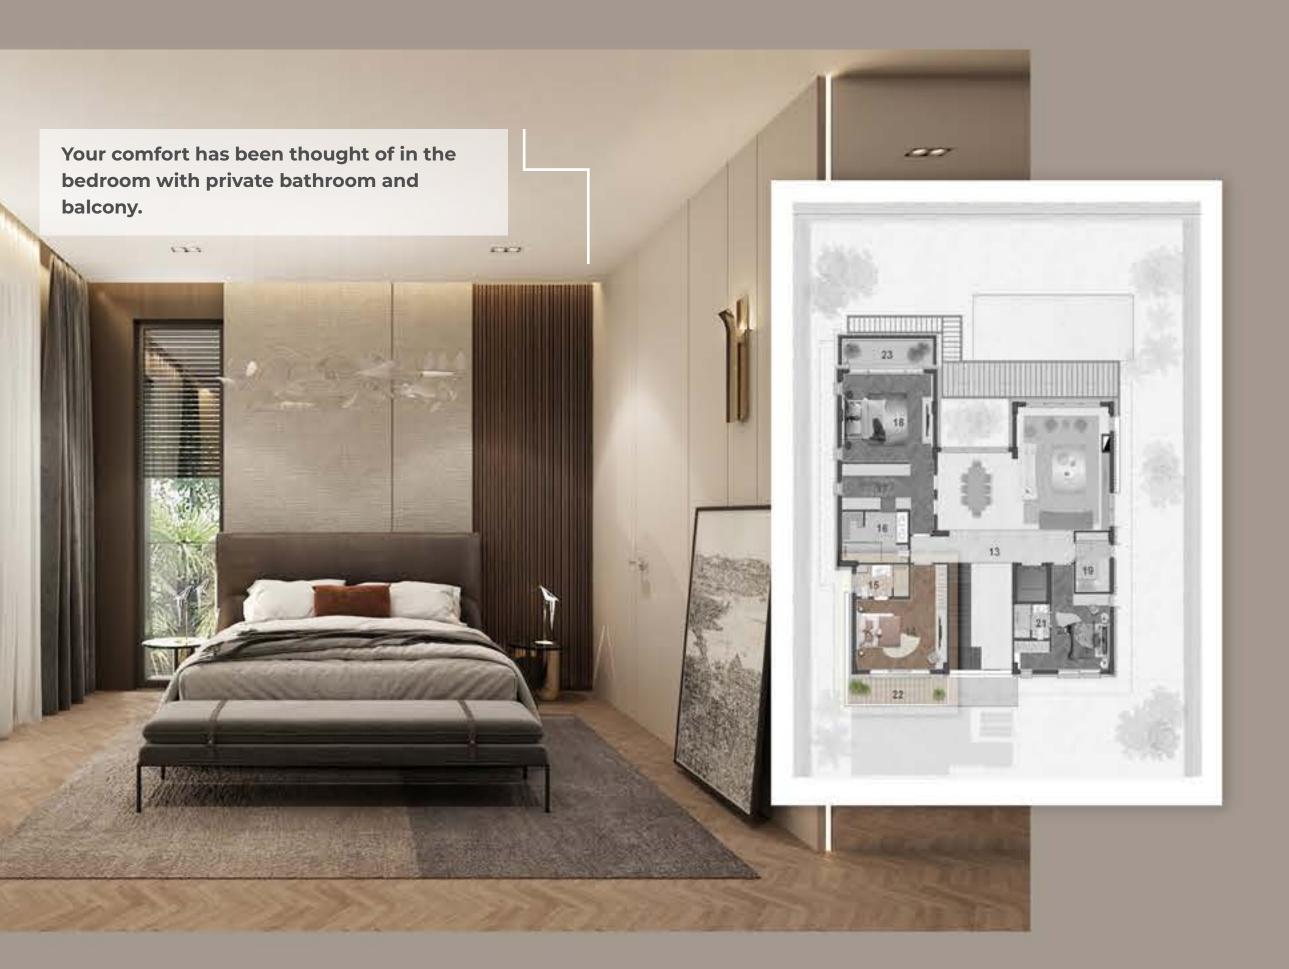

# KITCHEN / WINTER GARDEN

The Master Suite is designed for your comfort. It is 57 m2 and has a bedroom, a dressing room, a balcony overlooking the pool and the garden,a bathroom and a private sauna area.

# MASTER SUITE

000

Spacious and useful children's bedroom with private bathroom.

72

Ø