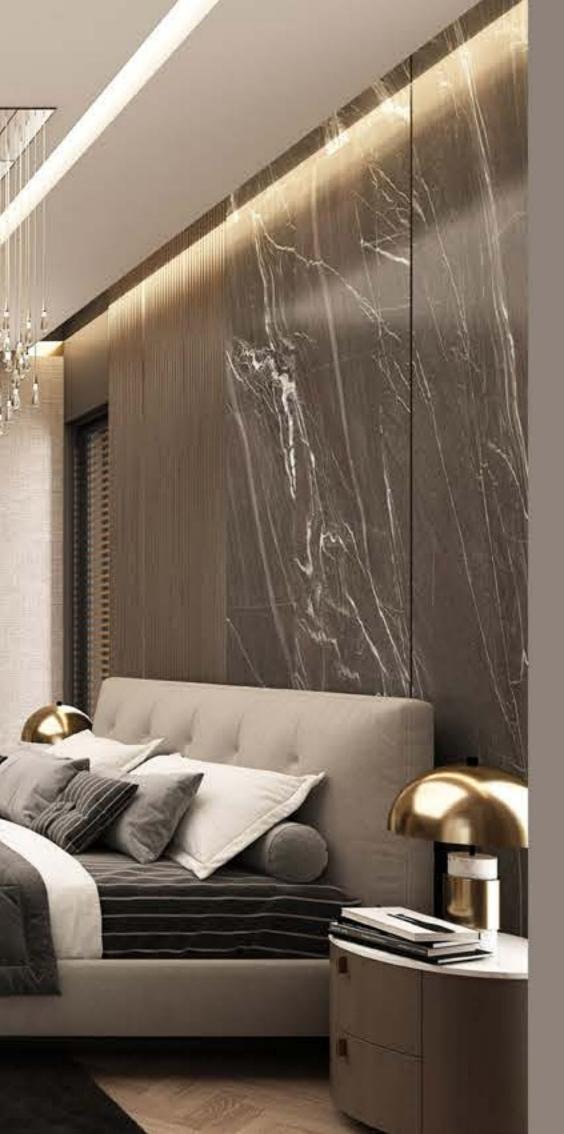

# **1ST FLOOR PLAN**

| Master Suite       | : 66 m <sup>2</sup> |
|--------------------|---------------------|
| Dressing Room      | : 11 m <sup>2</sup> |
| Balcony            | : 10 m <sup>2</sup> |
| Bathroom           | :7 m <sup>2</sup>   |
| Sauna              | : 4 m <sup>2</sup>  |
|                    |                     |
| Bedroom 1          | : 28 m <sup>2</sup> |
| Bathroom           | : 5 m <sup>2</sup>  |
|                    |                     |
| Bedroom 2          | : 23 m <sup>2</sup> |
| Bathroom           | : 5 m <sup>2</sup>  |
|                    |                     |
| Laundry Room       | : 6 m²              |
| Entrance Atrium    | : 20 m <sup>2</sup> |
| Living Room Atrium | : 53 m <sup>2</sup> |
|                    |                     |

# MASTER SUITE

000

Spacious and useful children's bedroom with private bathroom.

72

Ø