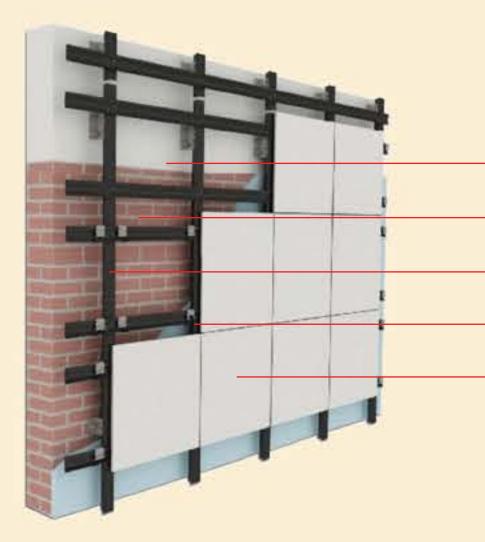

#### **VILLA FEATURES**

Durable breathing walls that are not painted.

- PLASTER APPLICATION AND WATERPROOFING
- PUMICE WALL COATING
- STEEL CONSTRUCTION BEARERS
- ANCHORING ELEMENTS
- CERAMIC FACADE LINING