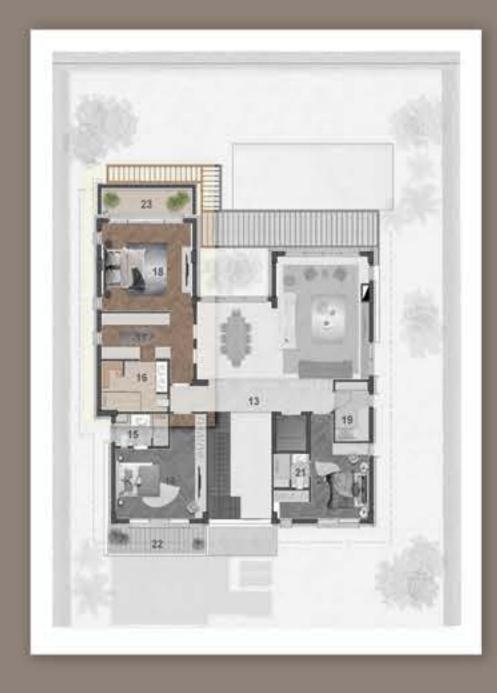

# GROUND FLOOR PLAN

| Entrance Hall               | : 20 m <sup>2</sup>  |
|-----------------------------|----------------------|
| Living and Dining Area      | : 67 m <sup>2</sup>  |
|                             |                      |
| Total Kitchen Area          | : 59 m²              |
| Winter Garden               | :18 m <sup>2</sup>   |
| Pantry                      | : 6,5 m <sup>2</sup> |
|                             |                      |
| Garage                      | : 28 m²              |
| Cloak Room                  | :6 m <sup>2</sup>    |
| Elevator                    | :4 m <sup>2</sup>    |
| WC                          | : 4 m <sup>2</sup>   |
|                             |                      |
| Total Area of Guest Bedroom | : 20 m <sup>2</sup>  |
|                             |                      |

| Total Private Garden Area | : 460 m <sup>2</sup> |
|---------------------------|----------------------|
| Pool                      | : 32 m <sup>2</sup>  |
| Terrace                   | : 29 m <sup>2</sup>  |
|                           |                      |

# **1ST FLOOR PLAN**

| Master Suite       | : 66 m <sup>2</sup> |
|--------------------|---------------------|
| Dressing Room      | : 11 m <sup>2</sup> |
| Balcony            | : 10 m <sup>2</sup> |
| Bathroom           | :7 m <sup>2</sup>   |
| Sauna              | : 4 m <sup>2</sup>  |
|                    |                     |
| Bedroom 1          | : 28 m <sup>2</sup> |
| Bathroom           | : 5 m <sup>2</sup>  |
|                    |                     |
| Bedroom 2          | : 23 m <sup>2</sup> |
| Bathroom           | : 5 m <sup>2</sup>  |
|                    |                     |
| Laundry Room       | : 6 m²              |
| Entrance Atrium    | : 20 m <sup>2</sup> |
| Living Room Atrium | : 53 m <sup>2</sup> |
|                    |                     |