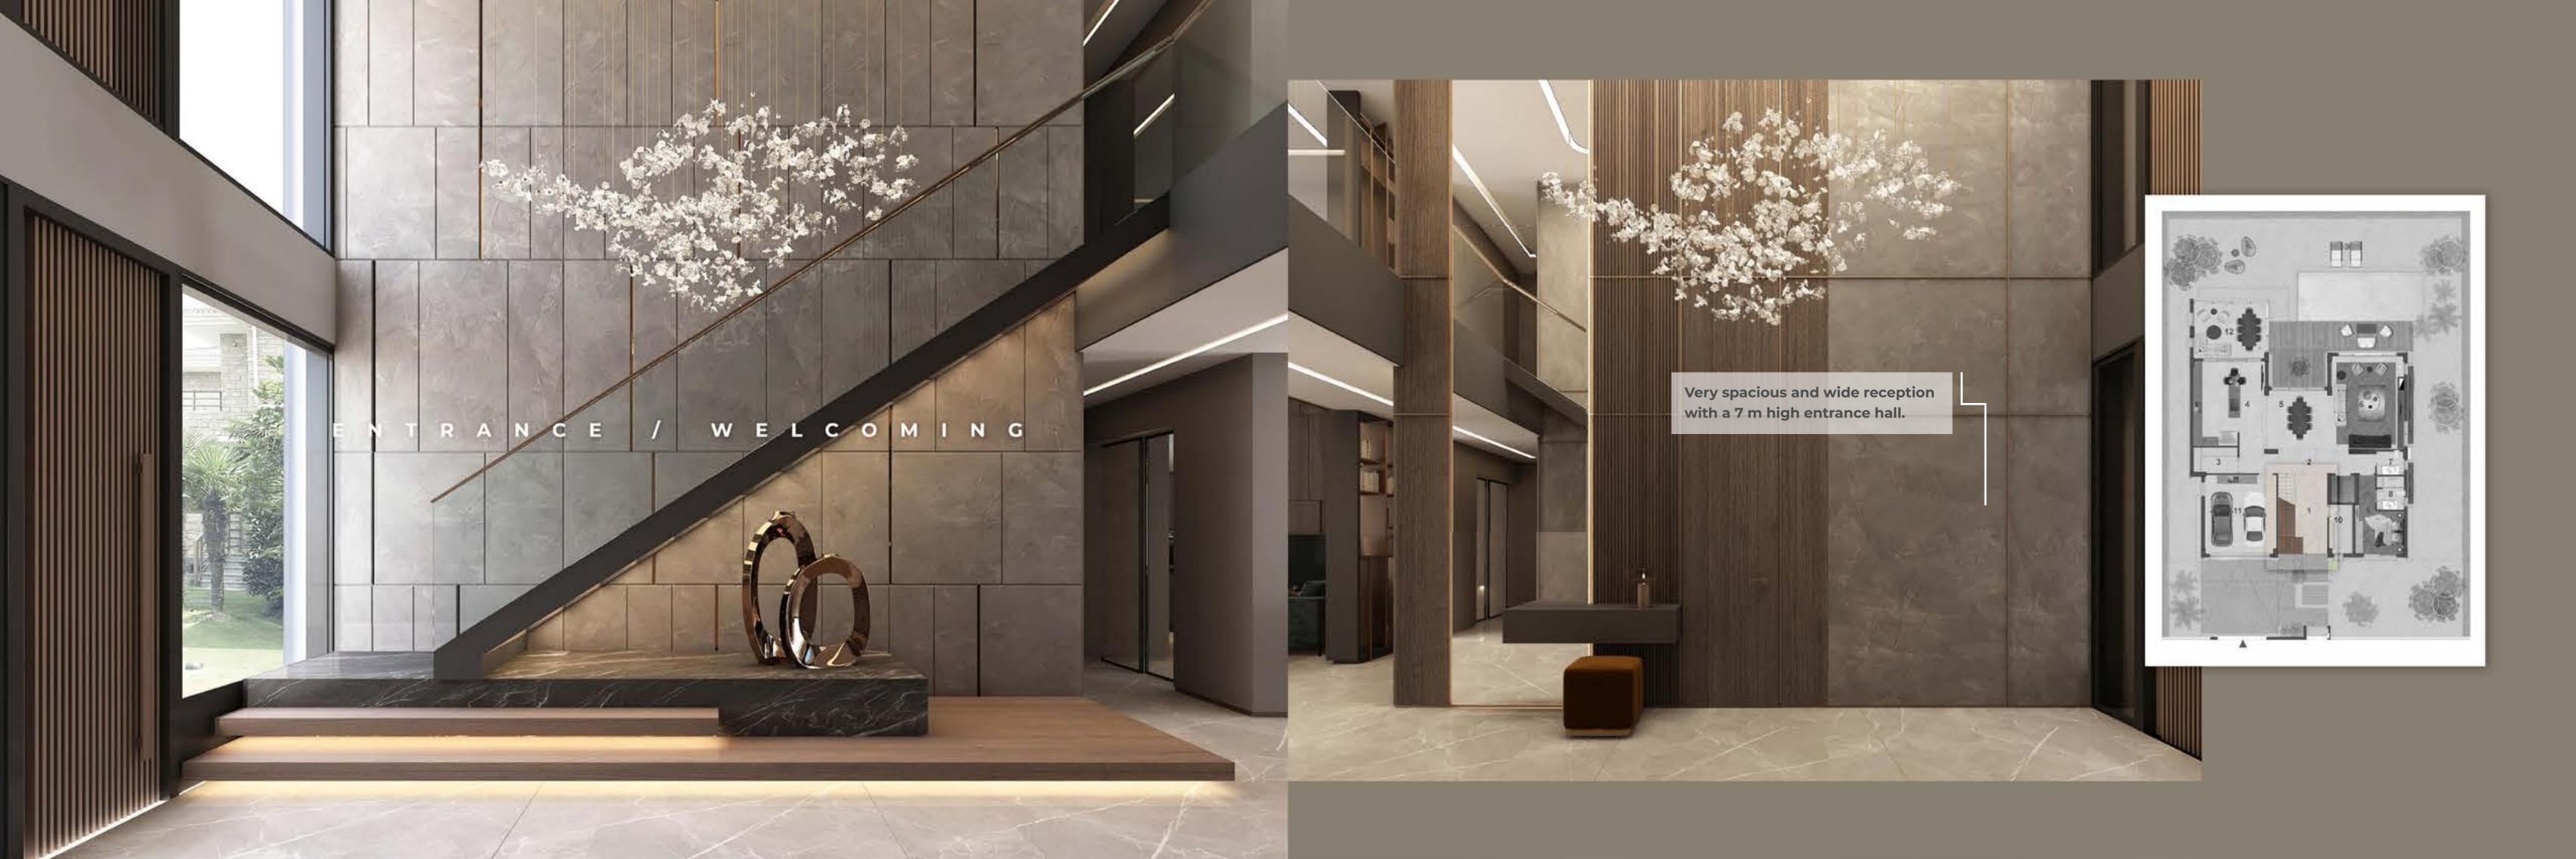

In an area of 21.200 m2 28 custom-built villas are waiting for you. Special building complex entrance and welcoming. It allows your family to live in a safe environment with 24/7 building complex and private security.

Take a seat at Decus Villas for a nature-friendly life with the tranquility that the greenery and earth bring and the light that the sun brings.

Private entrance for vehicles and pedestrians inside the building complex.

# Its architecture is designed according to your needs.

Decus Villas were designed to improve the standards of daily life and their projects were carefully prepared to create good times. While you have the safety of living in a building complex, you will also experience the convenience of detached living with vehicular and pedestrian access to your home.

### BUILDING COMPLEX FEATURES

- Each villa is on an area of 750 m2.
- 520 m2 gross area.
- 4+1+1 rooms, Kitchen, Winter Garden, Pantry, Laundry Room, Terrace, Pool, Garden and Parking in the house for 2 cars.
- Bathroom and wc in each room.
- 7 m high ceilings in the entrance and living room.
- Durable, heat and sound insulated building facades, all mechanically coated with ceramic.
- Private winter garden connected to the kitchen, which can be used both in summer and winter, in conjunction with the pools and the ground terrace.
- Underfloor heating.
- Top cooling.
- Fingerprint locked, dust and sound proof 3m high steel door specially made for the project.
- Kitchen furniture, hood, oven and stove.
- Wooden doors specially made for the project.
- Soundproof walls between all rooms.
- Parking area for 2 cars with direct access to the house.
- Specially illuminated pool with 30 m2 infinity waterfall.
- Charging station for electric vehicles.
- Specially designed facade lighting system.
- Possibility to sit outside without being affected by the sun and rain, with large pergolas.
- Possibility of being protected from rain and sun for 356 days, thanks to a wide eaves.
- Large and spacious ground terraces and outdoor sitting areas.
- Durable breathing walls that are not painted.
- Wide bathrooms with high ceilings.
- Wide elevator suitable for wheelchairs.
- Dressing room with details such as clocks, clothes, shoes, etc.
- Automatic blinds.
- Cloakroom in the hallway.
- Guest toilet.
- Garden landscape area.
- Panoramic minimalist aluminum frame.
- Special design barrier-free passages with special gutter application against rain.