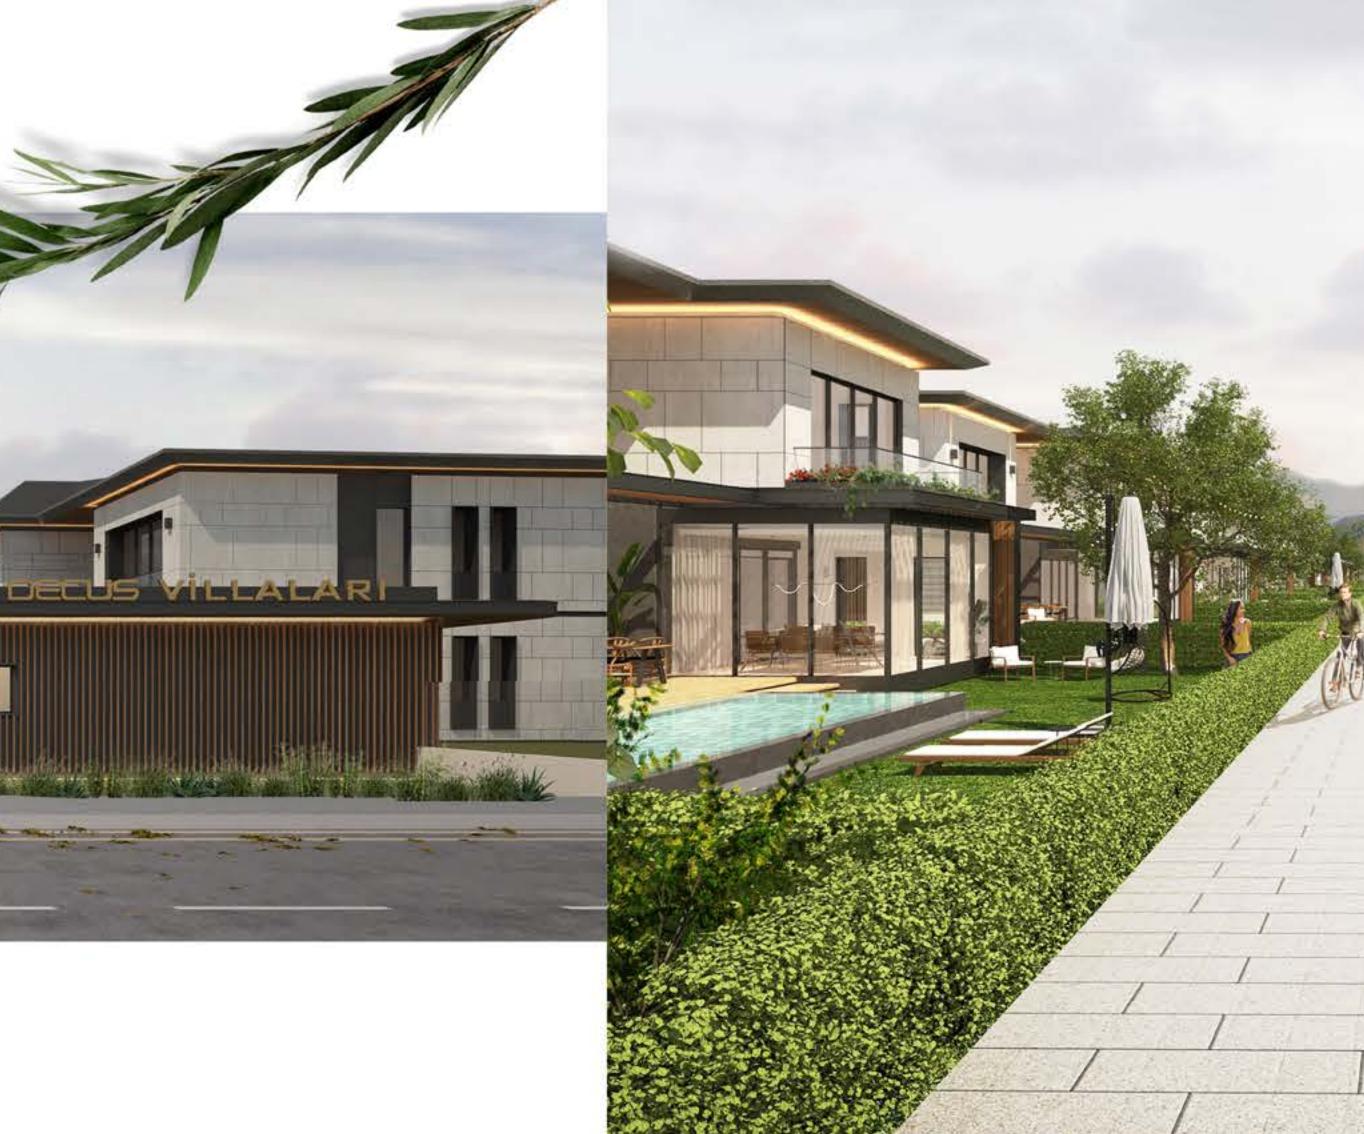

# Its architecture is designed according to your needs.

Decus Villas were designed to improve the standards of daily life and their projects were carefully prepared to create good times. While you have the safety of living in a building complex, you will also experience the convenience of detached living with vehicular and pedestrian access to your home.

### BUILDING COMPLEX FEATURES

- Each villa is on an area of 750 m2.
- 520 m2 gross area.
- 4+1+1 rooms, Kitchen, Winter Garden, Pantry, Laundry Room, Terrace, Pool, Garden and Parking in the house for 2 cars.
- Bathroom and wc in each room.
- 7 m high ceilings in the entrance and living room.
- Durable, heat and sound insulated building facades, all mechanically coated with ceramic.
- Private winter garden connected to the kitchen, which can be used both in summer and winter, in conjunction with the pools and the ground terrace.
- Underfloor heating.
- Top cooling.
- Fingerprint locked, dust and sound proof 3m high steel door specially made for the project.
- Kitchen furniture, hood, oven and stove.
- Wooden doors specially made for the project.
- Soundproof walls between all rooms.
- Parking area for 2 cars with direct access to the house.
- Specially illuminated pool with 30 m2 infinity waterfall.
- Charging station for electric vehicles.
- Specially designed facade lighting system.
- Possibility to sit outside without being affected by the sun and rain, with large pergolas.
- Possibility of being protected from rain and sun for 356 days, thanks to a wide eaves.
- Large and spacious ground terraces and outdoor sitting areas.
- Durable breathing walls that are not painted.
- Wide bathrooms with high ceilings.
- Wide elevator suitable for wheelchairs.
- Dressing room with details such as clocks, clothes, shoes, etc.
- Automatic blinds.
- Cloakroom in the hallway.
- Guest toilet.
- Garden landscape area.
- Panoramic minimalist aluminum frame.
- Special design barrier-free passages with special gutter application against rain.