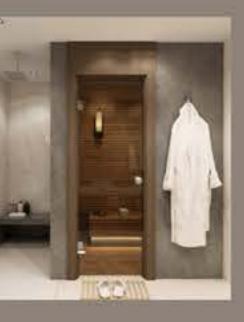

# **1ST FLOOR PLAN**

| Master Suite       | : 66 m <sup>2</sup> |
|--------------------|---------------------|
| Dressing Room      | : 11 m <sup>2</sup> |
| Balcony            | : 10 m <sup>2</sup> |
| Bathroom           | :7 m <sup>2</sup>   |
| Sauna              | : 4 m <sup>2</sup>  |
|                    |                     |
| Bedroom 1          | : 28 m <sup>2</sup> |
| Bathroom           | : 5 m <sup>2</sup>  |
|                    |                     |
| Bedroom 2          | : 23 m <sup>2</sup> |
| Bathroom           | : 5 m <sup>2</sup>  |
|                    |                     |
| Laundry Room       | : 6 m²              |
| Entrance Atrium    | : 20 m <sup>2</sup> |
| Living Room Atrium | : 53 m <sup>2</sup> |
|                    |                     |