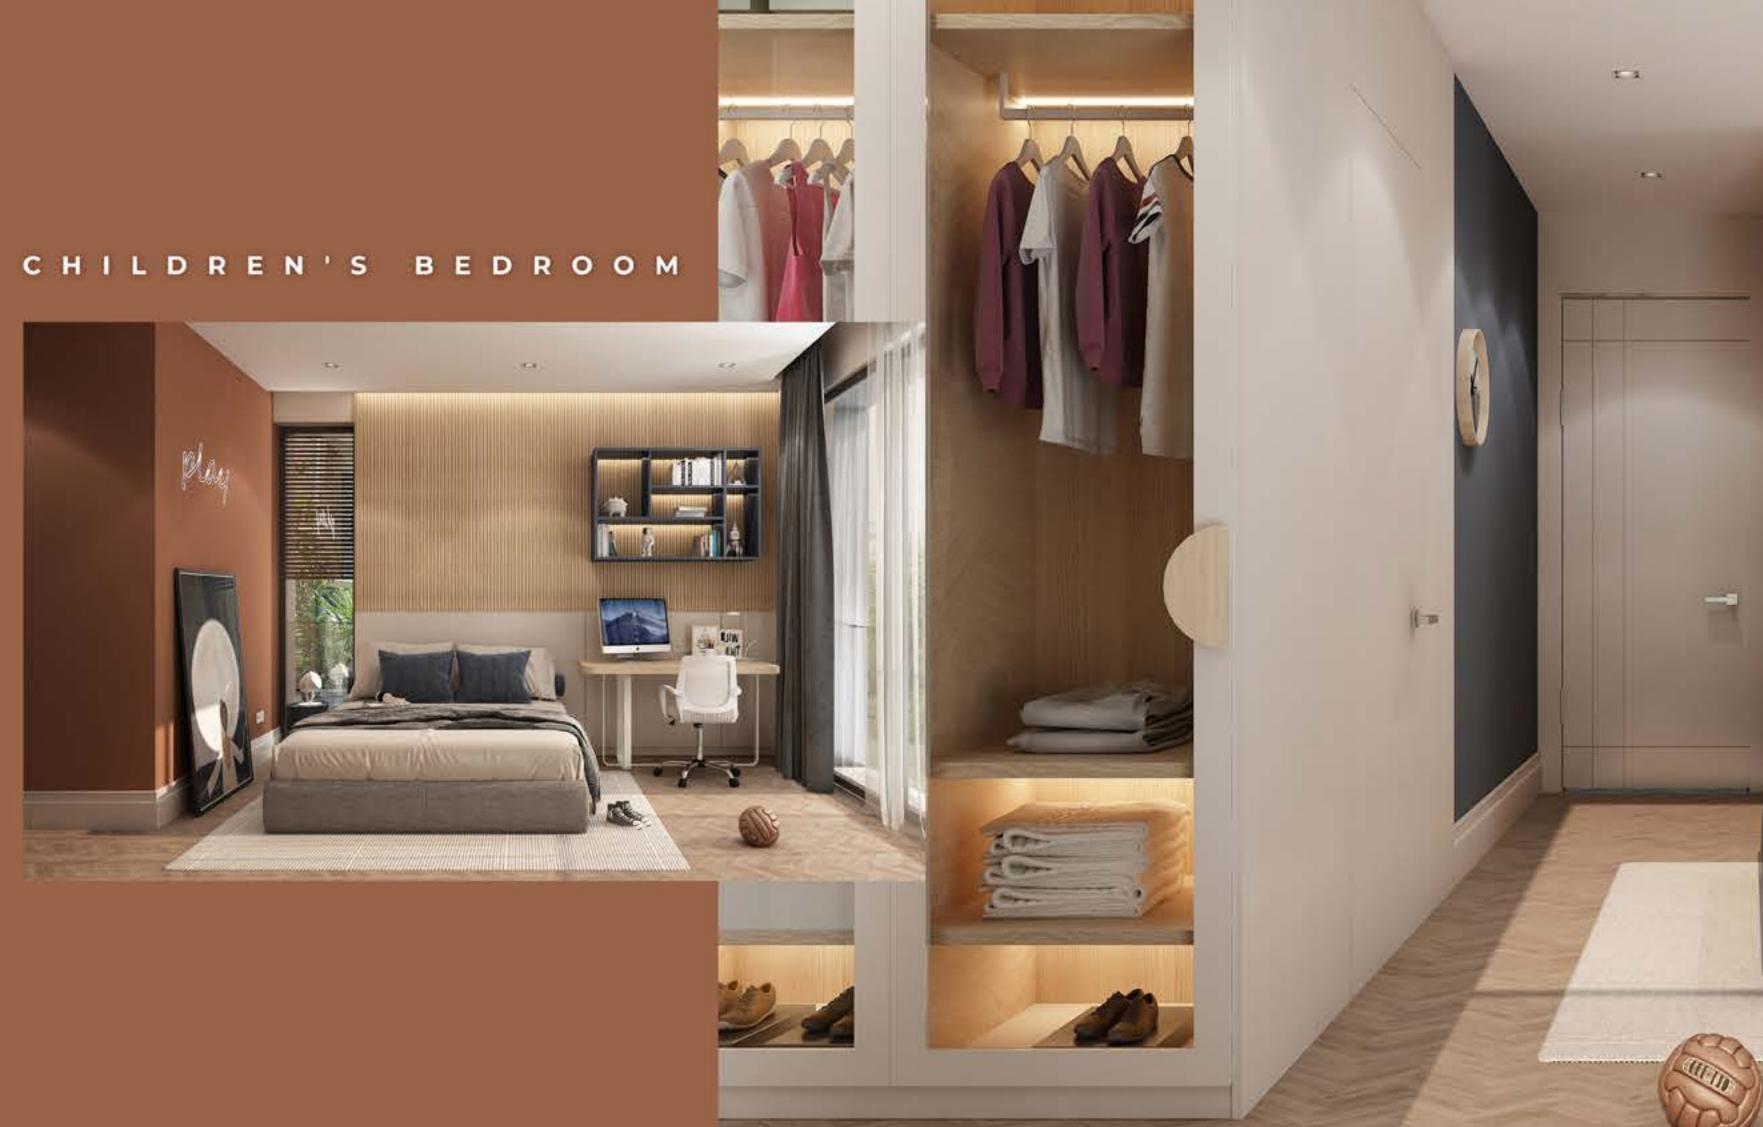

# MASTER SUITE

000

Spacious and useful children's bedroom with private bathroom.

72

Ø