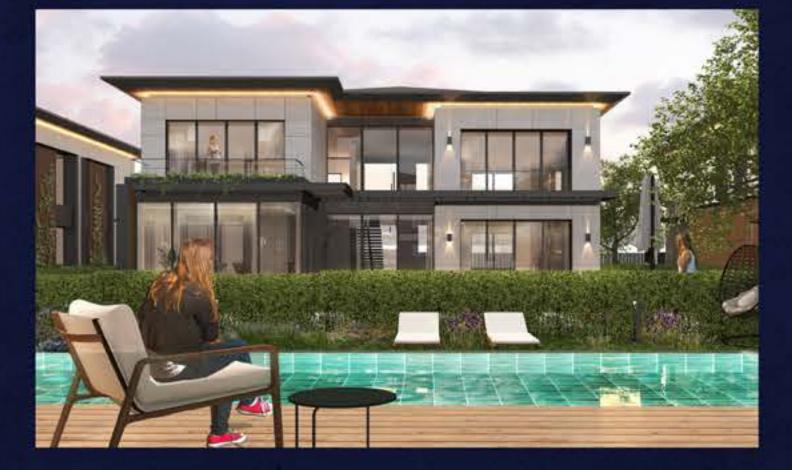

| Total Private Garden Area | : 460 m <sup>2</sup> |
|---------------------------|----------------------|
| Pool                      | : 32 m <sup>2</sup>  |
| Terrace                   | : 29 m <sup>2</sup>  |
|                           |                      |

### BUILDING COMPLEX FEATURES

- Each villa is on an area of 750 m2.
- 520 m2 gross area.
- 4+1+1 rooms, Kitchen, Winter Garden, Pantry, Laundry Room, Terrace, Pool, Garden and Parking in the house for 2 cars.
- Bathroom and wc in each room.
- 7 m high ceilings in the entrance and living room.
- Durable, heat and sound insulated building facades, all mechanically coated with ceramic.
- Private winter garden connected to the kitchen, which can be used both in summer and winter, in conjunction with the pools and the ground terrace.
- Underfloor heating.
- Top cooling.
- Fingerprint locked, dust and sound proof 3m high steel door specially made for the project.
- Kitchen furniture, hood, oven and stove.
- Wooden doors specially made for the project.
- Soundproof walls between all rooms.
- Parking area for 2 cars with direct access to the house.
- Specially illuminated pool with 30 m2 infinity waterfall.
- Charging station for electric vehicles.
- Specially designed facade lighting system.
- Possibility to sit outside without being affected by the sun and rain, with large pergolas.
- Possibility of being protected from rain and sun for 356 days, thanks to a wide eaves.
- Large and spacious ground terraces and outdoor sitting areas.
- Durable breathing walls that are not painted.
- Wide bathrooms with high ceilings.
- Wide elevator suitable for wheelchairs.
- Dressing room with details such as clocks, clothes, shoes, etc.
- Automatic blinds.
- Cloakroom in the hallway.
- Guest toilet.
- Garden landscape area.
- Panoramic minimalist aluminum frame.
- Special design barrier-free passages with special gutter application against rain.