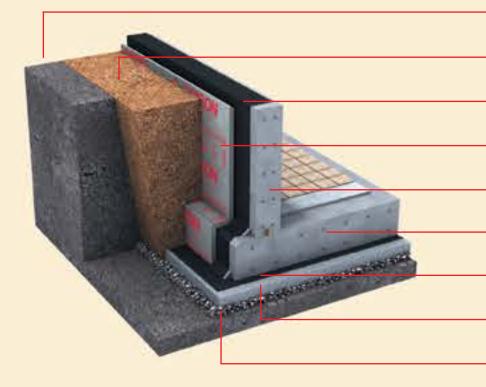

### Foundation work for villas

- SOIL LAYER
- EARTHFILL
- DOUBLE MEMBRANE WATERPROOFING
- POLYURETHANE RIGID FOAM THERMAL INSULATION
- REINFORCED CONCRETE FOUNDATION CURTAIN
- REINFORCED CONCRETE RAFT FOUNDATION
- → DOUBLE MEMBRANE WATERPROOFING UNDER FOUNDATION
- PROTECTION UNDER LEAN CONCRETE FOUNDATION
- COMPRESSED GRAVEL SUB-FOUNDATION LAYER