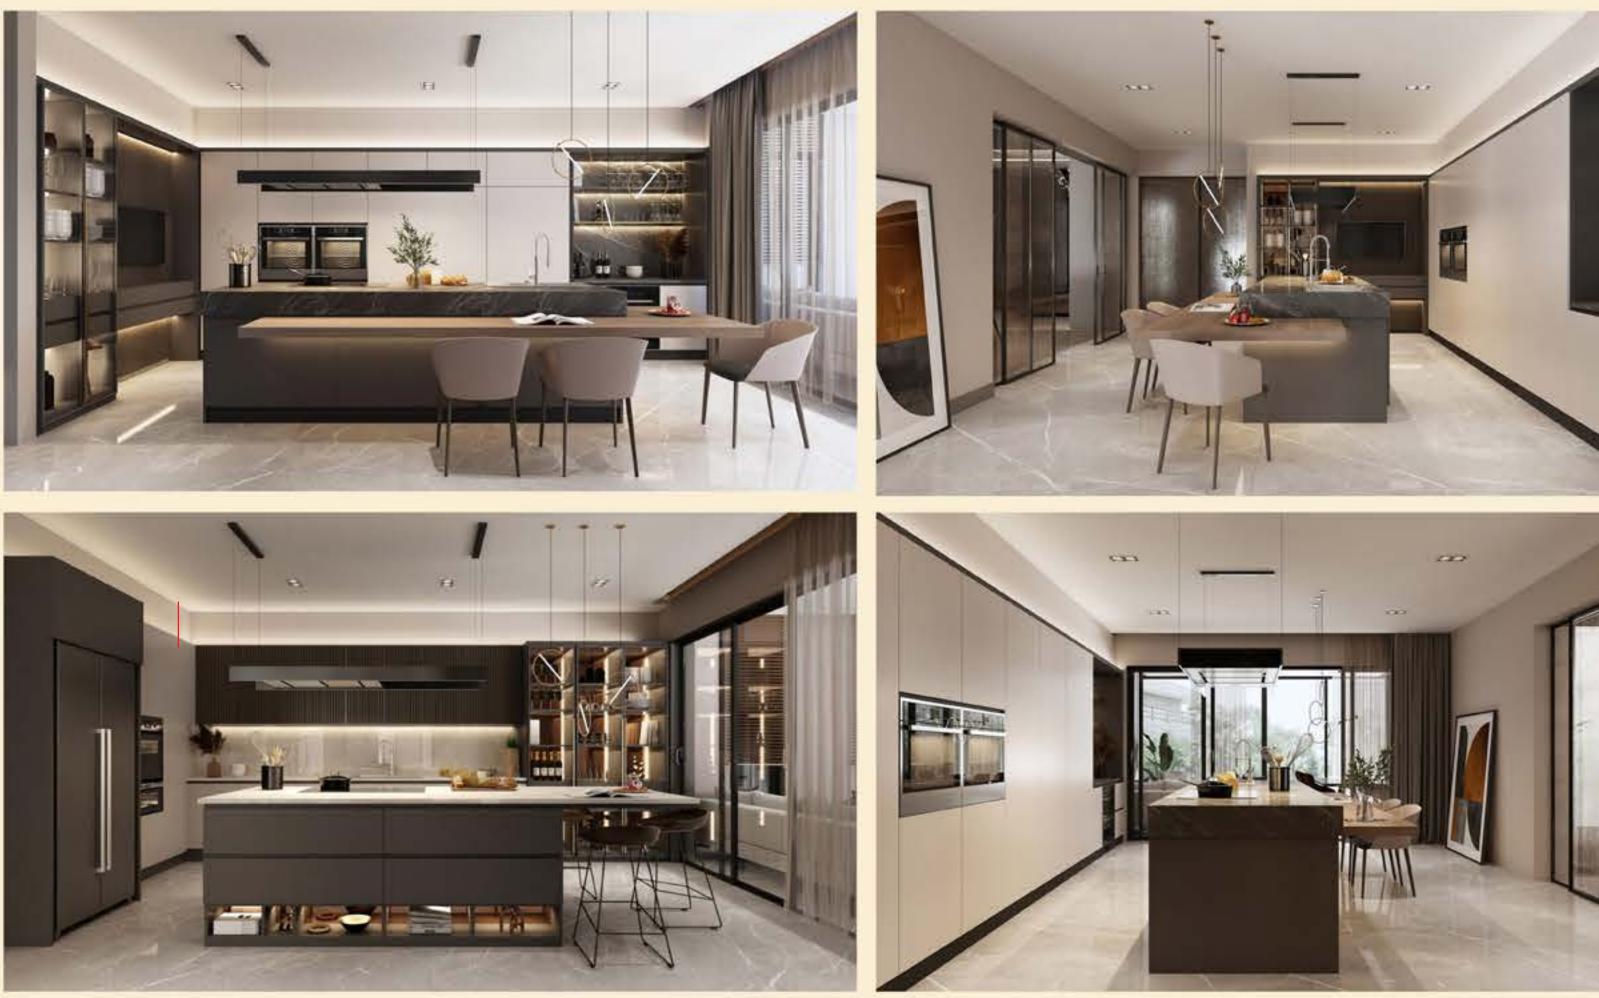

# KITCHEN / WINTER GARDEN

The Master Suite is designed for your comfort. It is 57 m2 and has a bedroom, a dressing room, a balcony overlooking the pool and the garden,a bathroom and a private sauna area.