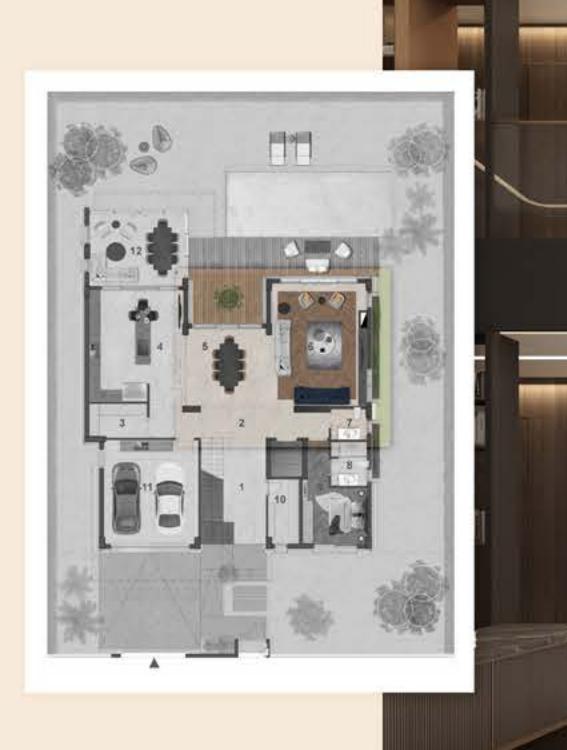

# GROUND FLOOR PLAN

| Entrance Hall               | : 20 m <sup>2</sup>  |
|-----------------------------|----------------------|
| Living and Dining Area      | : 67 m <sup>2</sup>  |
|                             |                      |
| Total Kitchen Area          | : 59 m²              |
| Winter Garden               | :18 m <sup>2</sup>   |
| Pantry                      | : 6,5 m <sup>2</sup> |
|                             |                      |
| Garage                      | : 28 m²              |
| Cloak Room                  | :6 m <sup>2</sup>    |
| Elevator                    | :4 m <sup>2</sup>    |
| WC                          | : 4 m <sup>2</sup>   |
|                             |                      |
| Total Area of Guest Bedroom | : 20 m <sup>2</sup>  |
|                             |                      |

| Total Private Garden Area | : 460 m <sup>2</sup> |
|---------------------------|----------------------|
| Pool                      | : 32 m <sup>2</sup>  |
| Terrace                   | : 29 m <sup>2</sup>  |
|                           |                      |

# **1ST FLOOR PLAN**

| Master Suite       | : 66 m <sup>2</sup> |
|--------------------|---------------------|
| Dressing Room      | : 11 m <sup>2</sup> |
| Balcony            | : 10 m <sup>2</sup> |
| Bathroom           | :7 m <sup>2</sup>   |
| Sauna              | : 4 m <sup>2</sup>  |
|                    |                     |
| Bedroom 1          | : 28 m <sup>2</sup> |
| Bathroom           | : 5 m <sup>2</sup>  |
|                    |                     |
| Bedroom 2          | : 23 m <sup>2</sup> |
| Bathroom           | : 5 m <sup>2</sup>  |
|                    |                     |
| Laundry Room       | : 6 m²              |
| Entrance Atrium    | : 20 m <sup>2</sup> |
| Living Room Atrium | : 53 m <sup>2</sup> |
|                    |                     |