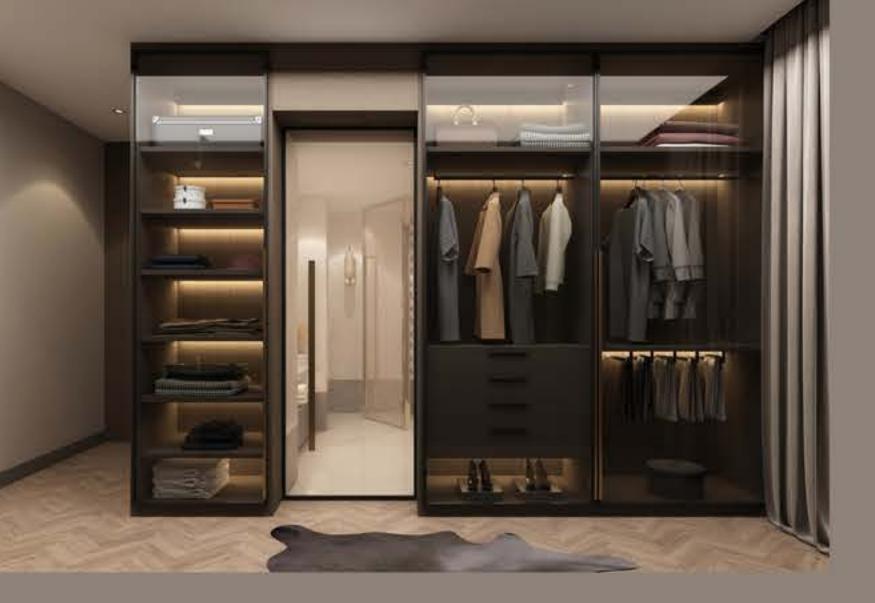

# KITCHEN / WINTER GARDEN

The Master Suite is designed for your comfort. It is 57 m2 and has a bedroom, a dressing room, a balcony overlooking the pool and the garden,a bathroom and a private sauna area.