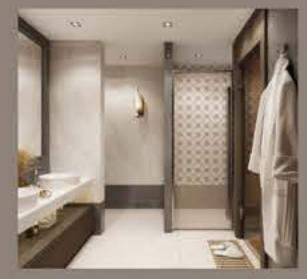

# **1ST FLOOR PLAN**

| Master Suite       | : 66 m <sup>2</sup> |
|--------------------|---------------------|
| Dressing Room      | : 11 m <sup>2</sup> |
| Balcony            | : 10 m <sup>2</sup> |
| Bathroom           | :7 m <sup>2</sup>   |
| Sauna              | : 4 m <sup>2</sup>  |
|                    |                     |
| Bedroom 1          | : 28 m <sup>2</sup> |
| Bathroom           | : 5 m <sup>2</sup>  |
|                    |                     |
| Bedroom 2          | : 23 m <sup>2</sup> |
| Bathroom           | : 5 m <sup>2</sup>  |
|                    |                     |
| Laundry Room       | : 6 m²              |
| Entrance Atrium    | : 20 m <sup>2</sup> |
| Living Room Atrium | : 53 m <sup>2</sup> |
|                    |                     |