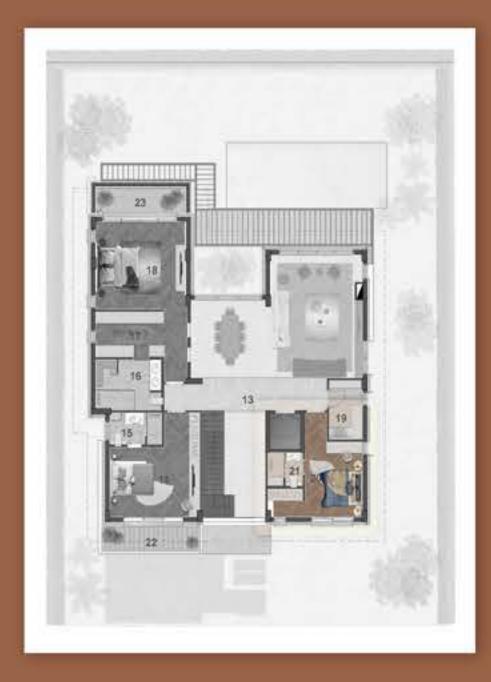

# GROUND FLOOR PLAN

| Entrance Hall               | : 20 m <sup>2</sup>  |
|-----------------------------|----------------------|
| Living and Dining Area      | : 67 m <sup>2</sup>  |
|                             |                      |
| Total Kitchen Area          | : 59 m²              |
| Winter Garden               | :18 m <sup>2</sup>   |
| Pantry                      | : 6,5 m <sup>2</sup> |
|                             |                      |
| Garage                      | : 28 m²              |
| Cloak Room                  | :6 m <sup>2</sup>    |
| Elevator                    | :4 m <sup>2</sup>    |
| WC                          | : 4 m <sup>2</sup>   |
|                             |                      |
| Total Area of Guest Bedroom | : 20 m <sup>2</sup>  |
|                             |                      |

| Total Private Garden Area | : 460 m <sup>2</sup> |
|---------------------------|----------------------|
| Pool                      | : 32 m <sup>2</sup>  |
| Terrace                   | : 29 m <sup>2</sup>  |
|                           |                      |

# **1ST FLOOR PLAN**

| Master Suite       | : 66 m <sup>2</sup> |
|--------------------|---------------------|
| Dressing Room      | : 11 m <sup>2</sup> |
| Balcony            | : 10 m <sup>2</sup> |
| Bathroom           | :7 m <sup>2</sup>   |
| Sauna              | : 4 m <sup>2</sup>  |
|                    |                     |
| Bedroom 1          | : 28 m <sup>2</sup> |
| Bathroom           | : 5 m <sup>2</sup>  |
|                    |                     |
| Bedroom 2          | : 23 m <sup>2</sup> |
| Bathroom           | : 5 m <sup>2</sup>  |
|                    |                     |
| Laundry Room       | : 6 m²              |
| Entrance Atrium    | : 20 m <sup>2</sup> |
| Living Room Atrium | : 53 m <sup>2</sup> |
|                    |                     |