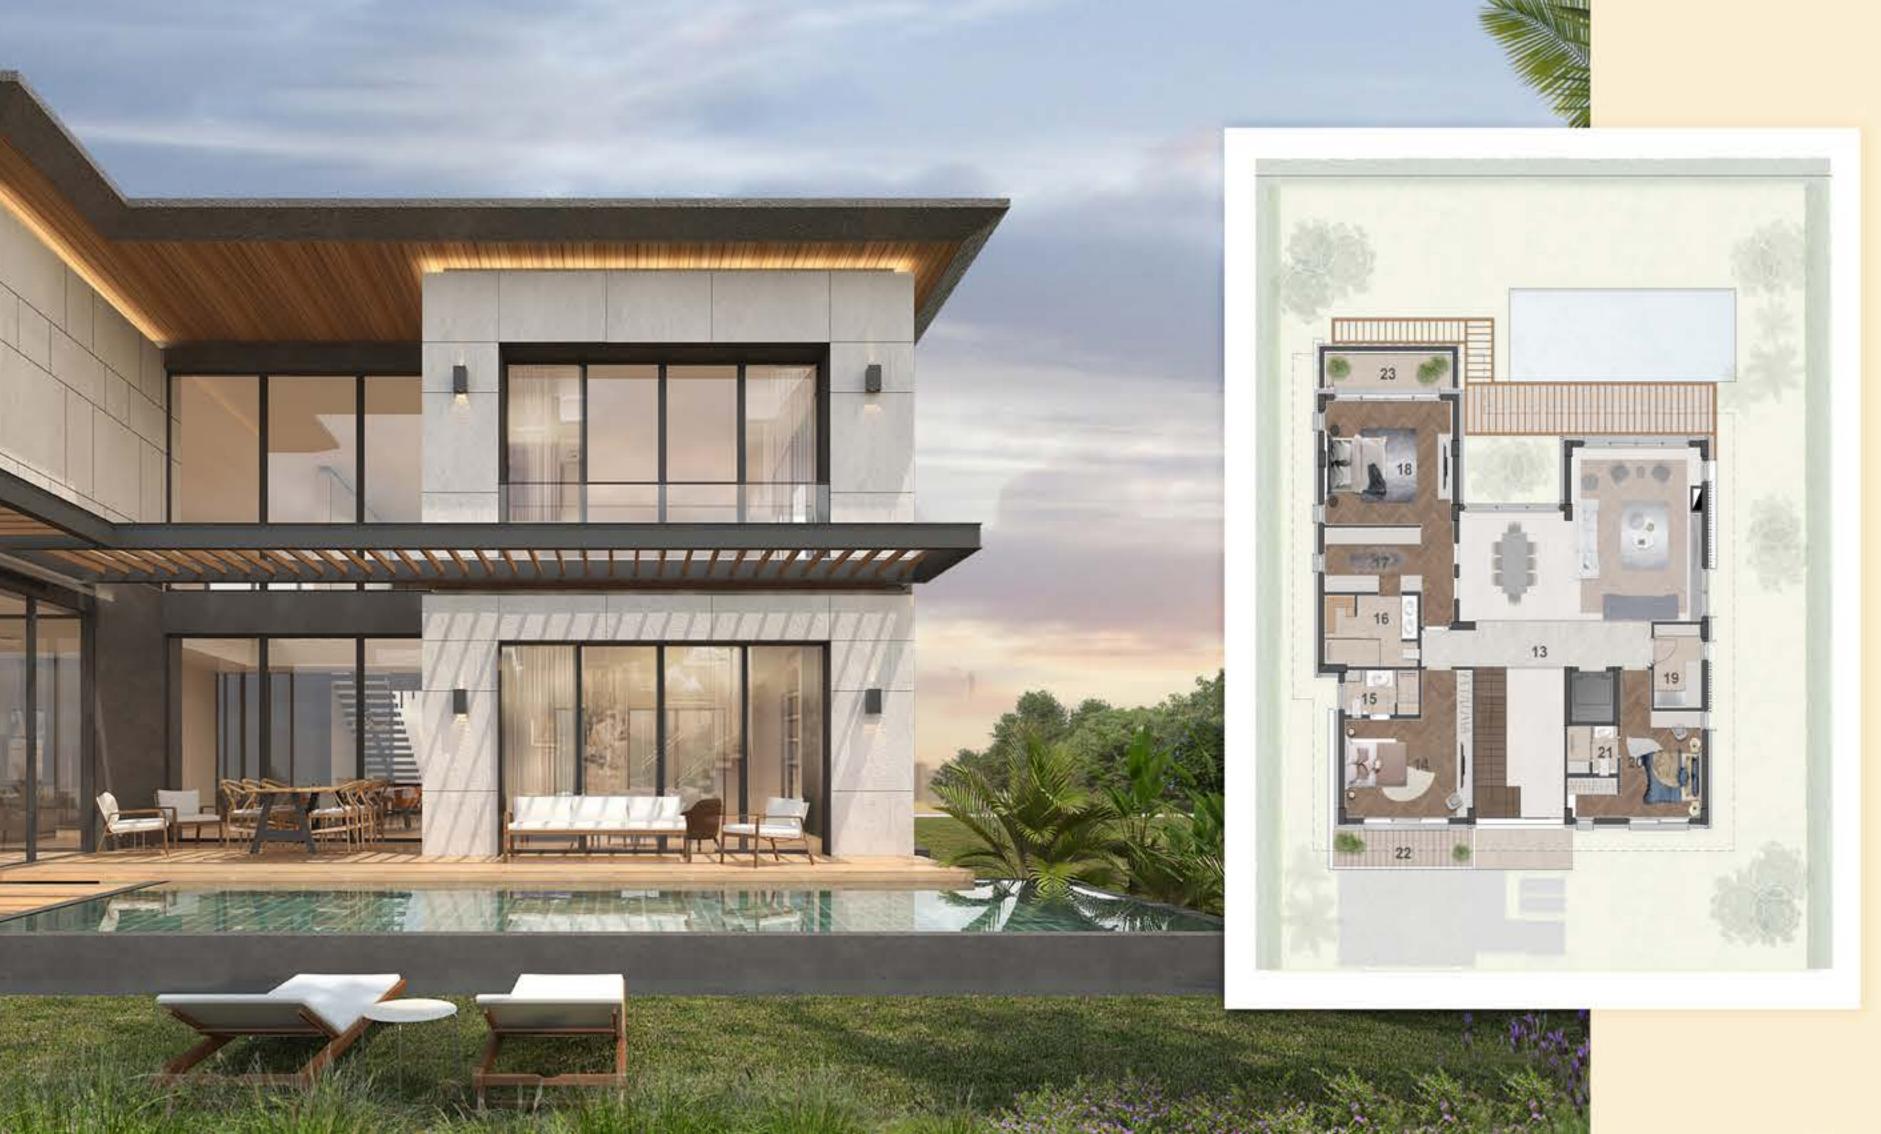

# **1ST FLOOR PLAN**

| Master Suite       | : 66 m <sup>2</sup> |
|--------------------|---------------------|
| Dressing Room      | : 11 m <sup>2</sup> |
| Balcony            | : 10 m <sup>2</sup> |
| Bathroom           | :7 m <sup>2</sup>   |
| Sauna              | : 4 m <sup>2</sup>  |
|                    |                     |
| Bedroom 1          | : 28 m <sup>2</sup> |
| Bathroom           | : 5 m <sup>2</sup>  |
|                    |                     |
| Bedroom 2          | : 23 m <sup>2</sup> |
| Bathroom           | : 5 m <sup>2</sup>  |
|                    |                     |
| Laundry Room       | : 6 m²              |
| Entrance Atrium    | : 20 m <sup>2</sup> |
| Living Room Atrium | : 53 m <sup>2</sup> |
|                    |                     |

# KITCHEN / WINTER GARDEN

The Master Suite is designed for your comfort. It is 57 m2 and has a bedroom, a dressing room, a balcony overlooking the pool and the garden,a bathroom and a private sauna area.

# MASTER SUITE

000

Spacious and useful children's bedroom with private bathroom.

72

Ø