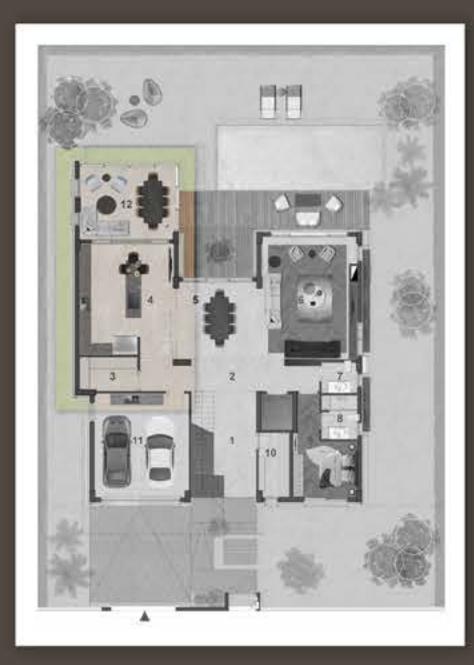

# GROUND FLOOR PLAN

| Entrance Hall               | : 20 m <sup>2</sup>  |
|-----------------------------|----------------------|
| Living and Dining Area      | : 67 m <sup>2</sup>  |
|                             |                      |
| Total Kitchen Area          | : 59 m²              |
| Winter Garden               | :18 m <sup>2</sup>   |
| Pantry                      | : 6,5 m <sup>2</sup> |
|                             |                      |
| Garage                      | : 28 m²              |
| Cloak Room                  | :6 m <sup>2</sup>    |
| Elevator                    | :4 m <sup>2</sup>    |
| WC                          | : 4 m <sup>2</sup>   |
|                             |                      |
| Total Area of Guest Bedroom | : 20 m <sup>2</sup>  |
|                             |                      |

| Total Private Garden Area | : 460 m <sup>2</sup> |
|---------------------------|----------------------|
| Pool                      | : 32 m <sup>2</sup>  |
| Terrace                   | : 29 m <sup>2</sup>  |
|                           |                      |

# **1ST FLOOR PLAN**

| Master Suite       | : 66 m <sup>2</sup> |
|--------------------|---------------------|
| Dressing Room      | : 11 m <sup>2</sup> |
| Balcony            | : 10 m <sup>2</sup> |
| Bathroom           | :7 m <sup>2</sup>   |
| Sauna              | : 4 m <sup>2</sup>  |
|                    |                     |
| Bedroom 1          | : 28 m <sup>2</sup> |
| Bathroom           | : 5 m <sup>2</sup>  |
|                    |                     |
| Bedroom 2          | : 23 m <sup>2</sup> |
| Bathroom           | : 5 m <sup>2</sup>  |
|                    |                     |
| Laundry Room       | : 6 m²              |
| Entrance Atrium    | : 20 m <sup>2</sup> |
| Living Room Atrium | : 53 m <sup>2</sup> |
|                    |                     |